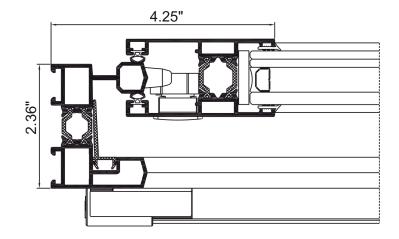

| SECTIONS                                             | Frame: 2.36", 2.56", 3.03" and<br>3.15"<br>Three-rail: 4.17" and 4.96"<br>Sash: 1.30" and 1.46" | EXTRUSION ALLOY<br>6063 T-5                                                                                                                                                                                                                                    |
|------------------------------------------------------|-------------------------------------------------------------------------------------------------|----------------------------------------------------------------------------------------------------------------------------------------------------------------------------------------------------------------------------------------------------------------|
| PROFILE<br>THICKNESS                                 | Window 0.059"                                                                                   | POLYAMIDE STRIP LENGTH<br>Polyamide 6.6 reinforced with 25% fiberglass :<br>From 0.57" to 0.79"<br>OPENING POSIBILITIES<br>Sliding door 2, 3, 4 and 6 sashes<br>Optionally three-rail<br>Optionally galandage mono-rail and two-rail<br>with 1, 2 and 4 sashes |
|                                                      | Width (L) = 86.61"<br>Height (H) = 102.36"                                                      |                                                                                                                                                                                                                                                                |
| MAXIMUM<br>WEIGHT/SASH<br>Please consult maximum dim | 100 Kg Square cut assembly<br>200 Kg Wrap around sash<br>tensions according to types.           |                                                                                                                                                                                                                                                                |