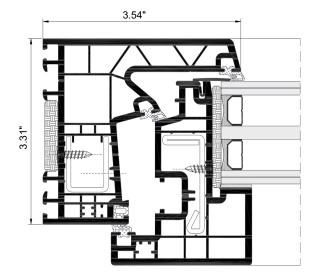

| SECTIONS      | Frame 3.31"<br>Sash 3.31"                                                |         |
|---------------|--------------------------------------------------------------------------|---------|
| CLASIFICATION | Profile thickness Class A ≥ 0.11" Weather Severe weather Impact Class II |         |
| MAXIMUM       | Width (L) = 17.72"-55.12"                                                |         |
| DIMENSIONS    | Height (H) = 17.72"-86.61"                                               |         |
| MAXIMUM       | 130 Kg                                                                   | 130 Kg  |
| WEIGHT/SASH   | Window                                                                   | Balcony |