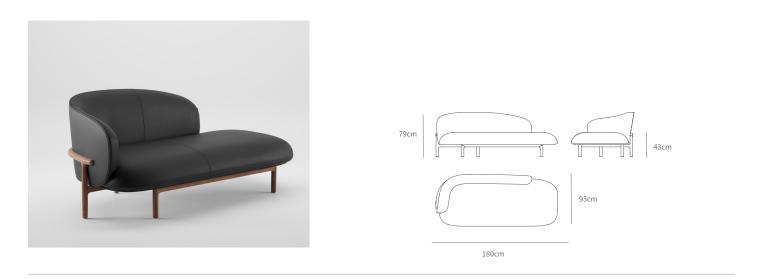

**PRODUCT TYPE** Daybed

**USAGE** Indoor

DISMANTLING OPTION No

**GLIDERS** Standard Gliders

**STOCK ITEMS** No

**COUNTRY OF ORIGIN** BiH

Height: 79 cm/ 31.1 in Width: 180 cm/ 70.87 in Depth: 93 cm/ 36.61 in Seat height: 43 cm/ 16.93 in Seat size: 160x76 cm / 62.99x29.92 in

PACKAGING Stretch wrap + five-layer cardboard box. 1 piece