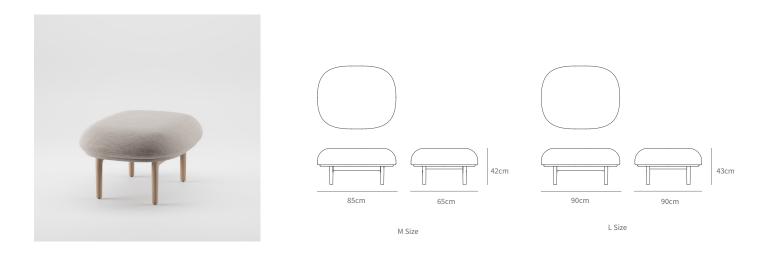

#### DIMENSIONS

Height: M 42 cm, L 43cm / 16.53, 16.92 in Width: M 85 cm, L 90 cm/ 33.46, 35.43 in Depth: M 65 cm, L 90 cm/ 25.59, 35.43 in Seat height: M 42 cm, L 42 cm/ 16.54 in Seat size: M 79x60cm L 86x85/ 31.1x23.62, 33.89x 33.46 in