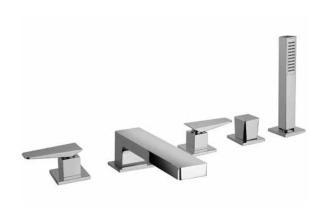

#### QU..109

Roman tub with lever handles and a diverter with hand held shower.

QUCR109 Polished Chrome QUPW109 Brushed Nickel QUOK109 Matt Gold PVD QUBL109 Matt Black PVD