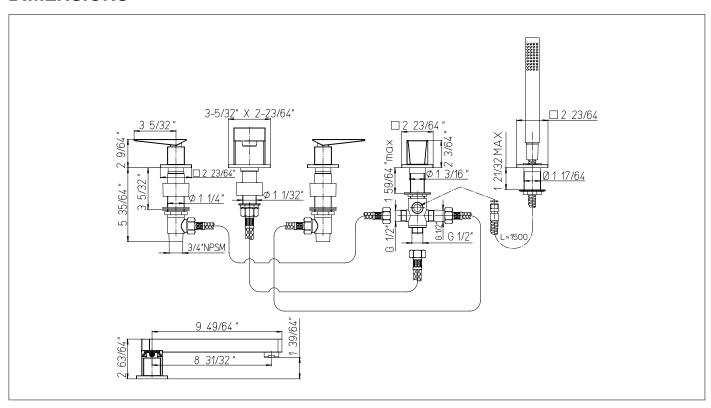

### **INSTALLATION SUBMITTAL AND DIMENSION**

# Serie Quadro

#### QU..109

Roman tub with lever handles and a diverter with hand held shower.

QUCR109 Polished Chrome QUPW109 Brushed Nickel QUOK109 Matt Gold PVD QUBL109 Matt Black PVD



# **STANDARDS**



- Compliant with ASME A112.18.1 CSA B125.1
- Compliant with ANSI/NSF 61
- Compliant with NSF 372 (Low lead)
- Certified by IAPMO R&T Lab
- Meets EPA Water Sense Certification: 1.2gpm, 4.5L/min
- ADA Compliant

## **FEATURES**

Solid Brass Construction 1/4 turn Ceramic Disc Valve Metal Pop-up assembly Step-By-Step Installation Instructions

### **DIMENSIONS**