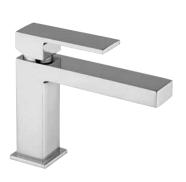

#### QU..211

Single handle lavatory faucet with lever handle.

QUCR211 Polished Chrome QUPW211 Brushed Nickel QUOK211 Matt Gold PVD QUBL211 Matt Black PVD

### **FEATURES**

Solid Brass Construction Single Control Ceramic Disc Valve Metal Pop-up assembly 1 hole installation. Optional 3-hole deckplate sold separately Step-By-Step Installation Instructions