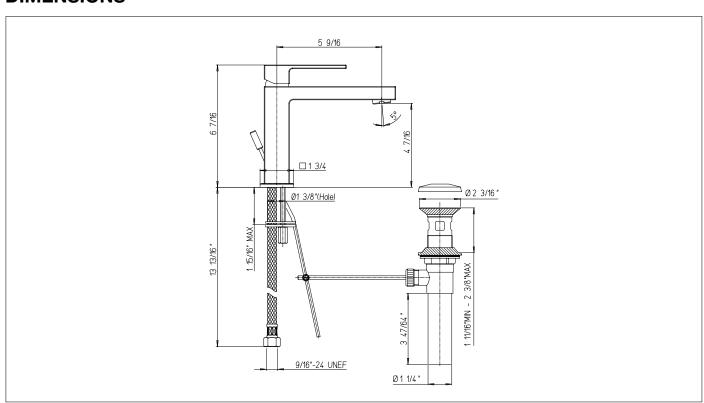

### **INSTALLATION SUBMITTAL AND DIMENSION**

## Serie Quadro

#### QU..211

Single handle lavatory faucet with lever handle.

QUCR211 Polished Chrome QUPW211 Brushed Nickel QUOK211 Matt Gold PVD QUBL211 Matt Black PVD



# **STANDARDS**





- Compliant with ASME A112.18.1 CSA B125.1
- Compliant with ANSI/NSF 61
- Compliant with NSF 372 (Low lead)
- Certified by IAPMO R&T Lab
- Meets EPA Water Sense Certification: 1.2gpm, 4.5L/min

### **FEATURES**

Solid Brass Construction Single Control Ceramic Disc Valve Metal Pop-up assembly 1 hole installation. Optional 3-hole deckplate sold separately Step-By-Step Installation Instructions

### **DIMENSIONS**