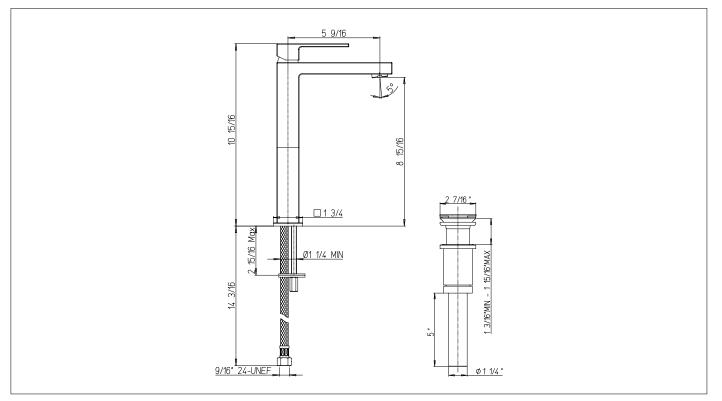

#### INSTALLATION SUBMITTAL AND DIMENSION

### Serie Quadro

#### QU..211LL

Single handle tall lavatory faucet with lever handle.

QUCR211LL Polished Chrome QUPW211LL Brushed Nickel QUOK211LL Matt Gold PVD QUBL211LL Matt Black PVD



## FEATURES

Solid Brass Construction Single Control Ceramic Disc Valve Metal Pop-up assembly 1 hole installation. Step-By-Step Installation Instructions

# STANDARDS



- Compliant with ASME A112.18.1 CSA B125.1
- Compliant with ANSI/NSF 61
- Compliant with NSF 372 (Low lead)
- Certified by IAPMO R&T Lab
- Meets EPA Water Sense Certification: 1.2gpm, 4.5L/min

### DIMENSIONS