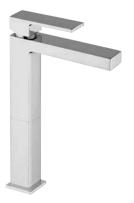

#### QU..211LL

Single handle tall lavatory faucet with lever handle.

QUCR211LL Polished Chrome QUPW211LL Brushed Nickel QUOK211LL Matt Gold PVD QUBL211LL Matt Black PVD

## FEATURES

Solid Brass Construction Single Control Ceramic Disc Valve Metal Pop-up assembly 1 hole installation. Step-By-Step Installation Instructions