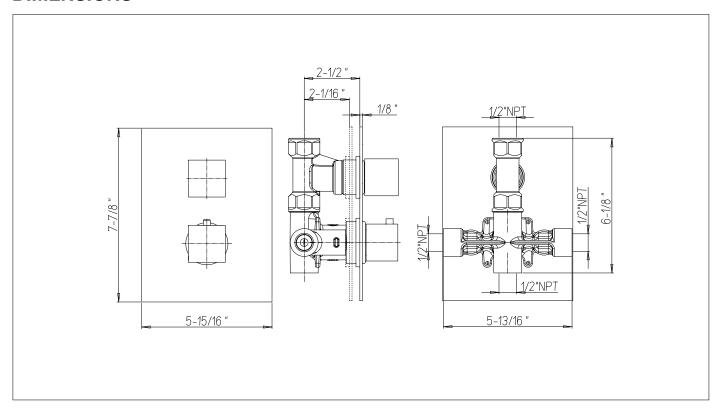

### **INSTALLATION SUBMITTAL AND DIMENSION**

# Serie Quadro

#### QU..690

Thermostatic valve with 3/4" ceramic disc volume control. Rough valve not included.

QUCR690 Polished Chrome QUPW690 Brushed Nickel QUOK690 Matt Gold PVD QUBL690 Matt Black PVD



## **STANDARDS**





- Compliant with ASME A112.18.1 CSA B125.1 when sold with rough valve
- Certified by IAPMO R&T Lab when sold with rough valve

### **FEATURES**

Solid Brass Construction Complete Trim Kit Thermo Control Cartridge 1/4 turn Ceramic disc valve **Independent Temperature Control** Stop limit temperature device included Step-By-Step Installation Instructions

### **DIMENSIONS**