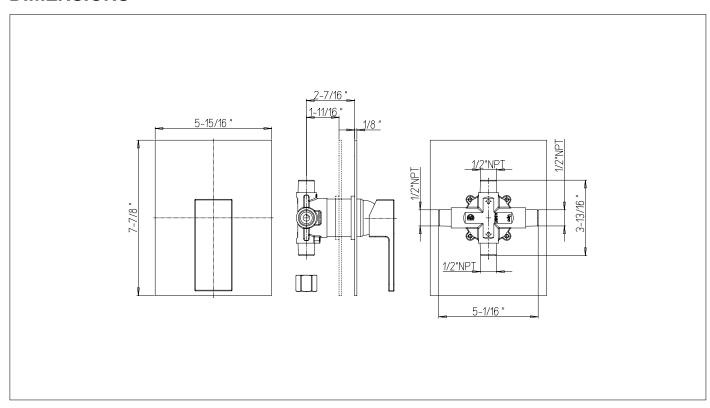

### **INSTALLATION SUBMITTAL AND DIMENSION**

# Serie Quadro

#### QU..697

Pressure balance valve shower set. Rough valve not included.

QUCR697 Polished Chrome QUPW697 Brushed Nickel QUOK697 Matt Gold PVD QUBL697 Matt Black PVD



## **STANDARDS**





- Compliant with ASME A112.18.1 CSA B125.1 when sold with rough valve
- Certified by IAPMO R&T Lab when sold with rough valve
- ADA Compliant

### **FEATURES**

Solid Brass Construction Pressure Balance Trim Built-in volume control Includes pressure balance cartridge 1/2" Pressure Balance Valve featuring Ceramic Discs Step-By-Step Installation Instructions

### **DIMENSIONS**