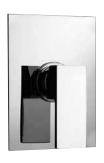

#### QU..697

Pressure balance valve shower set. Rough valve not included.

QUCR697 Polished Chrome QUPW697 Brushed Nickel QUOK697 Matt Gold PVD QUBL697 Matt Black PVD