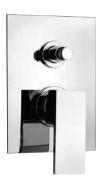

#### QU..788

Pressure balance valve tub and shower set. Rough valve not included.

**QUCR788 Polished Chrome** QUPW788 Brushed Nickel QUOK788 Matt Gold PVD QUBL788 Matt Black PVD

### **FEATURES**

Solid Brass Construction Pressure Balance Trim Mecanical diverter Built-in volume control Includes pressure balance cartridge 1/2" Pressure Balance Valve featuring Ceramic Discs Step-By-Step Installation Instructions