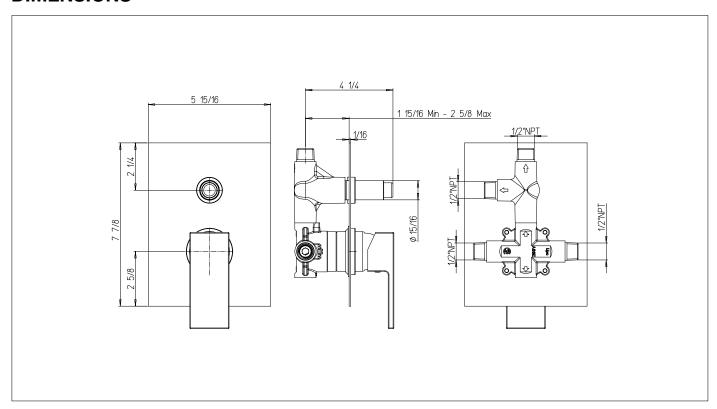

### **INSTALLATION SUBMITTAL AND DIMENSION**

# Serie Quadro

#### QU..788

Pressure balance valve tub and shower set. Rough valve not included.

**QUCR788 Polished Chrome** QUPW788 Brushed Nickel QUOK788 Matt Gold PVD QUBL788 Matt Black PVD



## **STANDARDS**





- Compliant with ASME A112.18.1 CSA B125.1 when sold with rough valve
- Certified by IAPMO R&T Lab when sold with rough valve
- ADA Compliant

### **FEATURES**

Solid Brass Construction Pressure Balance Trim Mecanical diverter Built-in volume control Includes pressure balance cartridge 1/2" Pressure Balance Valve featuring Ceramic Discs Step-By-Step Installation Instructions

### **DIMENSIONS**