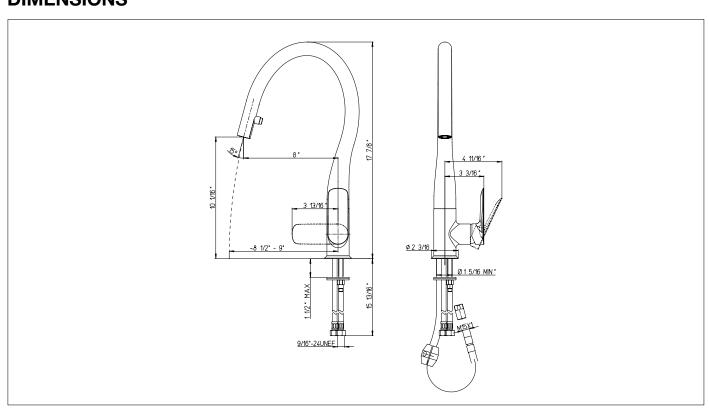

### **INSTALLATION SUBMITTAL AND DIMENSION**

# Serie Kitchen

#### 09..591D

Single handle pull-down spray kitchen faucet, spout rotates.

09CR591D Polished Chrome 09PW591D Brushed Nickel 09WH591D White Metallic 09BL591D Matt Black PVD



### **STANDARDS**



- Compliant with ASME A112.18.1 CSA B125.1
- Compliant with ANSI/NSF 61
- Certified by IAPMO R&T Lab
- Meets EPA Water Sense Certification: 1.8 GPM @ 60 PSI
- ADA Compliant

Solid brass construction Single Control Operation 180° Spout Rotation 2 Function Sprayer (Spray/Stream) Step-By-Step Installation Instructions

## **DIMENSIONS**