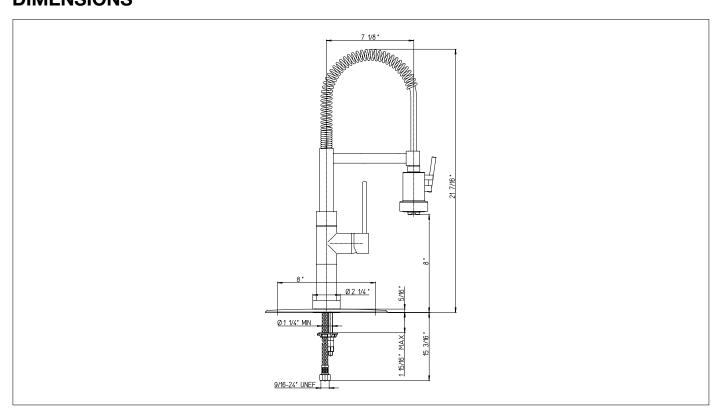

#### **INSTALLATION SUBMITTAL AND DIMENSION**

### 78..557

Single handle pull-out with spring spout and a sprayer spout rotates.

78CR557 Polished Chrome 78PW557 Brushed Nickel

## **STANDARDS**





- Compliant with ASME A112.18.1 CSA B125.1
- Compliant with ANSI/NSF 61
- Certified by IAPMO R&T Lab
- Meets EPA Water Sense Certification: 1.8 GPM @ 60 PSI
- ADA Compliant

#### Serie Kitchen



Solid brass construction 2 Function Sprayer (Stream/Spray) 360° Spout Rotation Single Hole Configuration Optional 3-hole deckplate sold separately Step-By-Step Installation Instructions

# **DIMENSIONS**