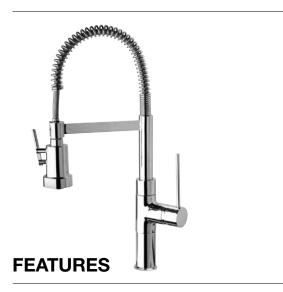

### 78..557

Single handle pull-out with spring spout and a sprayer spout rotates.

78CR557 Polished Chrome 78PW557 Brushed Nickel

#### Serie Kitchen

Solid brass construction 2 Function Sprayer (Stream/Spray) 360° Spout Rotation Single Hole Configuration Optional 3-hole deckplate sold separately Step-By-Step Installation Instructions