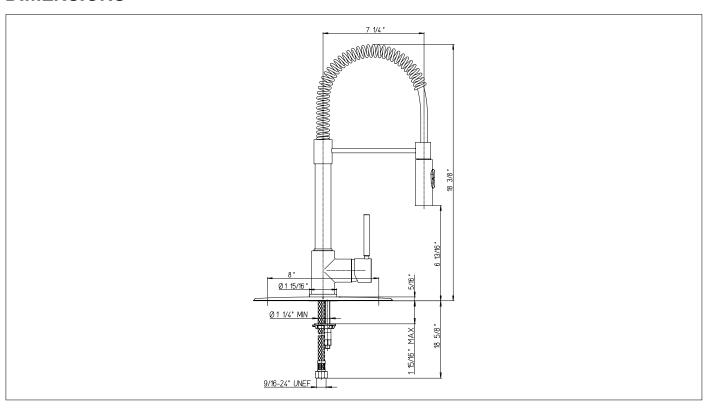

### 78..557PE

Single handle pull-out spray kitchen faucet, spout rotates.

78CR557PE Polished Chrome 78PW557PE Brushed Nickel

# **DIMENSIONS**