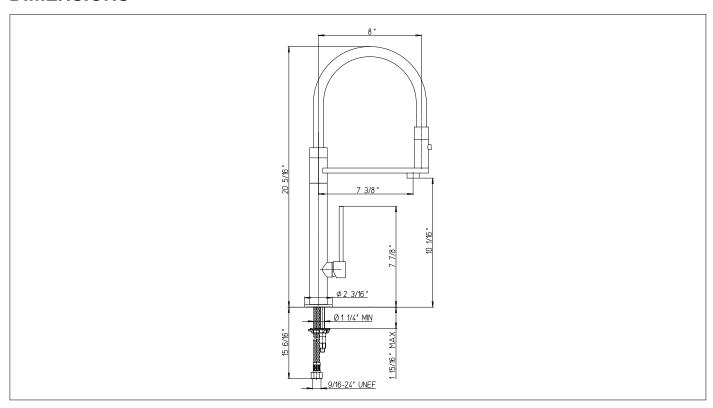

## **INSTALLATION SUBMITTAL AND DIMENSION**

#### 78..559YO

Single handle pull-out with silycon spout and a sprayer spout rotates.

78CR559YO Polished Chrome 78PW559YO Brushed Nickel

# **STANDARDS**



- Compliant with ASME A112.18.1 CSA B125.1
- Compliant with ANSI/NSF 61
- Certified by IAPMO R&T Lab
- Meets EPA Water Sense Certification: 1.8 GPM @ 60 PSI
- ADA Compliant

# Serie Kitchen



Solid brass construction 2 Function Sprayer (Stream/Spray) 360° Spout Rotation Single Hole Configuration Optional 3-hole deckplate sold separately Step-By-Step Installation Instructions

## **DIMENSIONS**