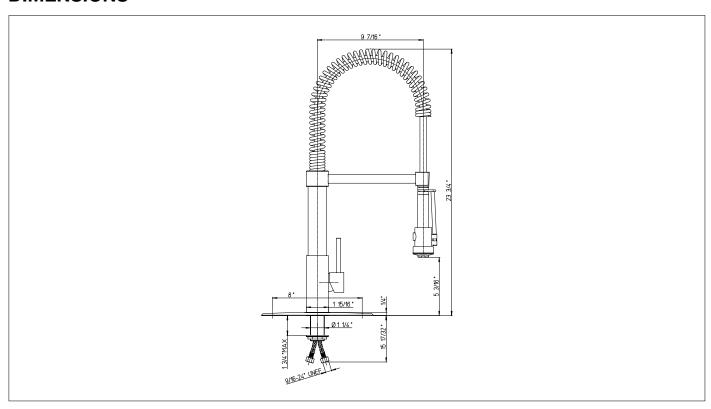

### **INSTALLATION SUBMITTAL AND DIMENSION**

# Serie Kitchen

#### 84..557

Single handle kitchen faucet with spring spout and a sprayer spout rotates.

84CR557 Polished Chrome 84PW557 Brushed Nickel



# **STANDARDS**



- Compliant with ASME A112.18.1 CSA B125.1
- Compliant with ANSI/NSF 61
- Certified by IAPMO R&T Lab
- Meets EPA Water Sense Certification: 1.8 GPM @ 60 PSI
- ADA Compliant

Solid brass construction 2 Function Sprayer (Stream/Spray) 360° Spout Rotation Single Hole Configuration Optional 3-hole deckplate sold separately Step-By-Step Installation Instructions

### **DIMENSIONS**