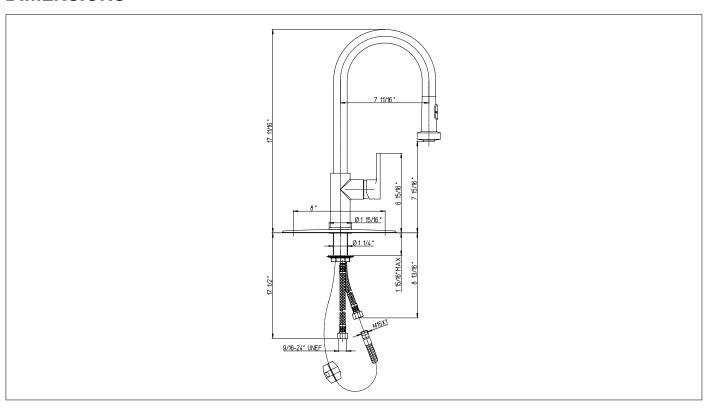

# INSTALLATION SUBMITTAL AND DIMENSION

# Serie Kitchen

### 92..591LL

Single handle pull-down spray kitchen faucet, spout rotates.

92CR591LL Polished Chrome 92PW591LL Brushed Nickel

# **FEATURES**

**STANDARDS** 



- Compliant with ASME A112.18.1 CSA B125.1
- Compliant with ANSI/NSF 61
- Certified by IAPMO R&T Lab
- Meets EPA Water Sense Certification: 1.8 GPM @ 60 PSI
- ADA Compliant

Solid brass construction 2 Function Sprayer (Stream/Spray) 360° Spout Rotation Single Hole Configuration Optional 3-hole deckplate sold separately Step-By-Step Installation Instructions

# **DIMENSIONS**