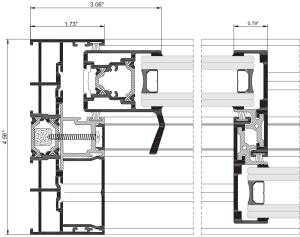

Reference test: Balcony 48.43" x 61.02" 1 sash + 1 fixed

| SECTIONS                                                                  | Frame 4.57"<br>Tri-rails 7.17"<br>Sash 1.46" |
|---------------------------------------------------------------------------|----------------------------------------------|
| PROFILE<br>THICKNESS                                                      | Door 0.067"                                  |
| MAXIMUM<br>DIMENSIONS                                                     | Width (L) = 98.43"<br>Height (H) =118.11"    |
| MAXIMUM<br>WEIGHT/SASH                                                    | 320 Kg                                       |
| Please consult regarding maximum weight and dimensions according to types |                                              |