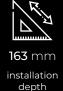

## TECHNICAL DATA

Uw 0,65 W(m<sup>2</sup>K)\*

thermal transmittance 9-chamber frame and 6-chamber sash profiles made exclusively of primary material in Class A, with an installation width of 163 mm.

only V-Perfect welding available (so-called thin welding)