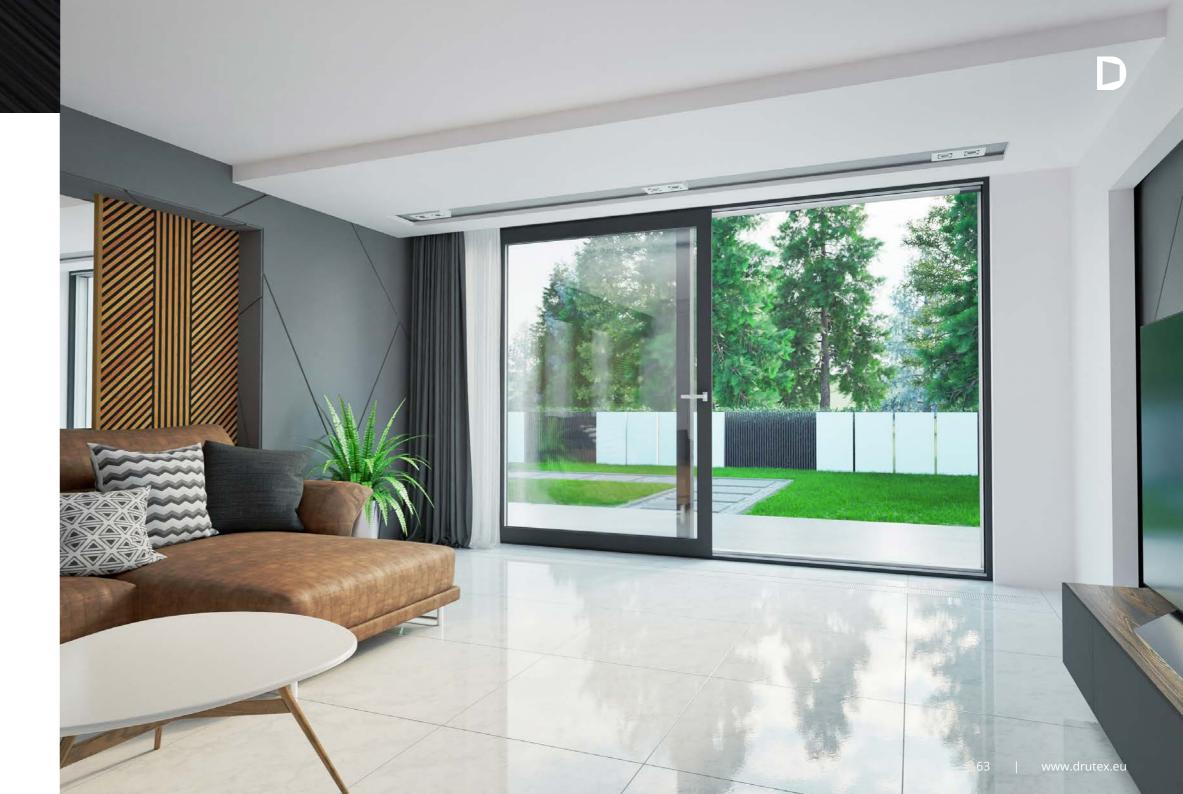

Our new, most technologically advanced window is distinguished by an excellent thermal insulation parameter of Uw =  $0.66 \text{ W/(m}^2\text{K})^*$  and a modern, angular profile shape. The extremely good thermal insulation parameters are due, among other things, to the 7-chamber profile design and 3 EPDM gaskets, including the central gasket.

## Standard:

- double-chamber glazing package Ug = 0,5 W/(m<sup>2</sup>K)
- Swisspacer Ultimate plastic warm frame
- V-perfect weld
- 4 anti-theft strikers according to the size of the sash and the hardware system
- microventilation
- DUBLIN aluminium window handle
- handle misplacement locking mechanism
- perimeter, glazing and central gaskets in black or grey
- filling of the lower hardware groove
- sill trim
- wide selection of pvc veneer colours
- 3 profile colours to choose from: white, brown or anthracite