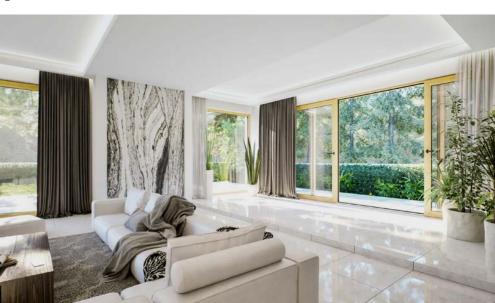

Our new, most technologically advanced window is distinguished by an excellent thermal insulation parameter of Uw =  $0.66 \text{ W/(m}^2\text{K})^*$  and a modern, angular profile shape. The extremely good thermal insulation parameters are due, among other things, to the 7-chamber profile design and 3 EPDM gaskets, including the central gasket.

## TECHNICAL DATA

Uw 0,65 W(m<sup>2</sup>K)\*

thermal transmittance 9-chamber frame and 6-chamber sash profiles made exclusively of primary material in Class A, with an installation width of 163 mm.

only V-Perfect welding available (so-called thin welding)