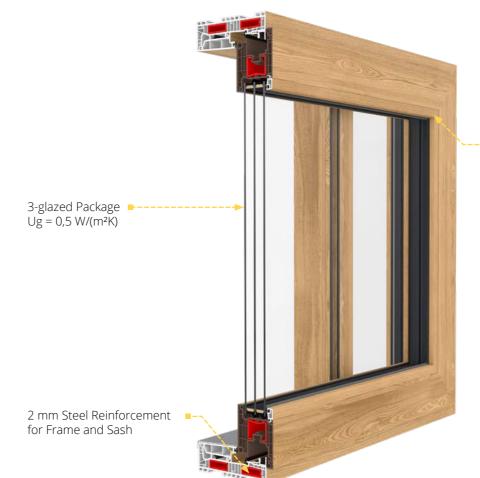

Our new, most technologically advanced window is distinguished by an excellent thermal insulation parameter of Uw =  $0.66 \text{ W/(m}^2\text{K})^*$  and a modern, angular profile shape. The extremely good thermal insulation parameters are due, among other things, to the 7-chamber profile design and 3 EPDM gaskets, including the central gasket.

## Standard:

- double-chamber glazing package Ug = 0,5 W/(m<sup>2</sup>K)
- Swisspacer Ultimate plastic warm frame
- V-perfect weld
- 4 anti-theft strikers according to the size of the sash and the hardware system
- microventilation
- DUBLIN aluminium window handle
- handle misplacement locking mechanism
- perimeter, glazing and central gaskets in black or grey
- filling of the lower hardware groove
- sill trim
- wide selection of pvc veneer colours
- 3 profile colours to choose from: white, brown or anthracite