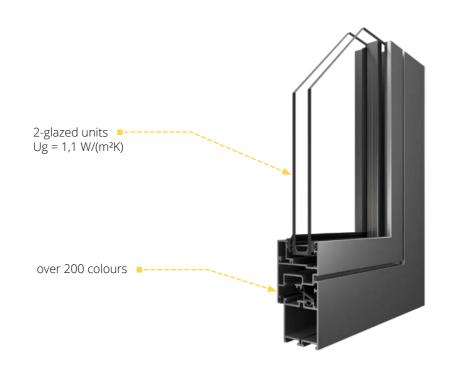

## TECHNICAL DATA

45 mm

installation depth

gaskets

\*More data at page 75.

www.drutex.eu 12

## SYSTEM STRUCTURE

1-chamber system with an installation depth of 45 mm allows to obtain aligned (flush) surfaces.

## Standard:

- MACO MULTI-MATIC KS fittings with 2 anti-theft strikers with Silber-Look anticorrosion coating for longlasting protection and smooth operation of the fitting
- sash lifter (lifting mishandling device depending on window height)
- microventilation in tilt and turn windows
- hinge covers in 3 colours: white, silver, brown
- aluminium handle
- 2-glazed (1-chamber) units infilled with argon gas with Ug = 1.1 W/(m²K)
- glass-pane spacer made of galvanised steel
- 2 EPDM gaskets in black
- RAL matt color: white (9016), anthracite (7016)