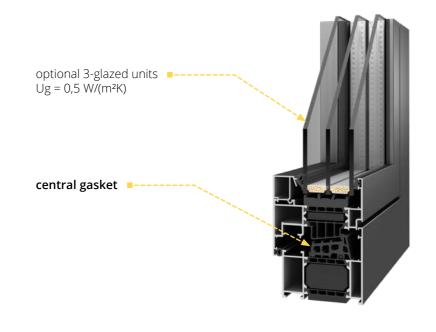

## SYSTEM STRUCTURE

3-CHAMBER SYSTEM with an installation depth of 77 mm. Two-component central gasket seals provide excellent insultation for the space between the vent and the frame.