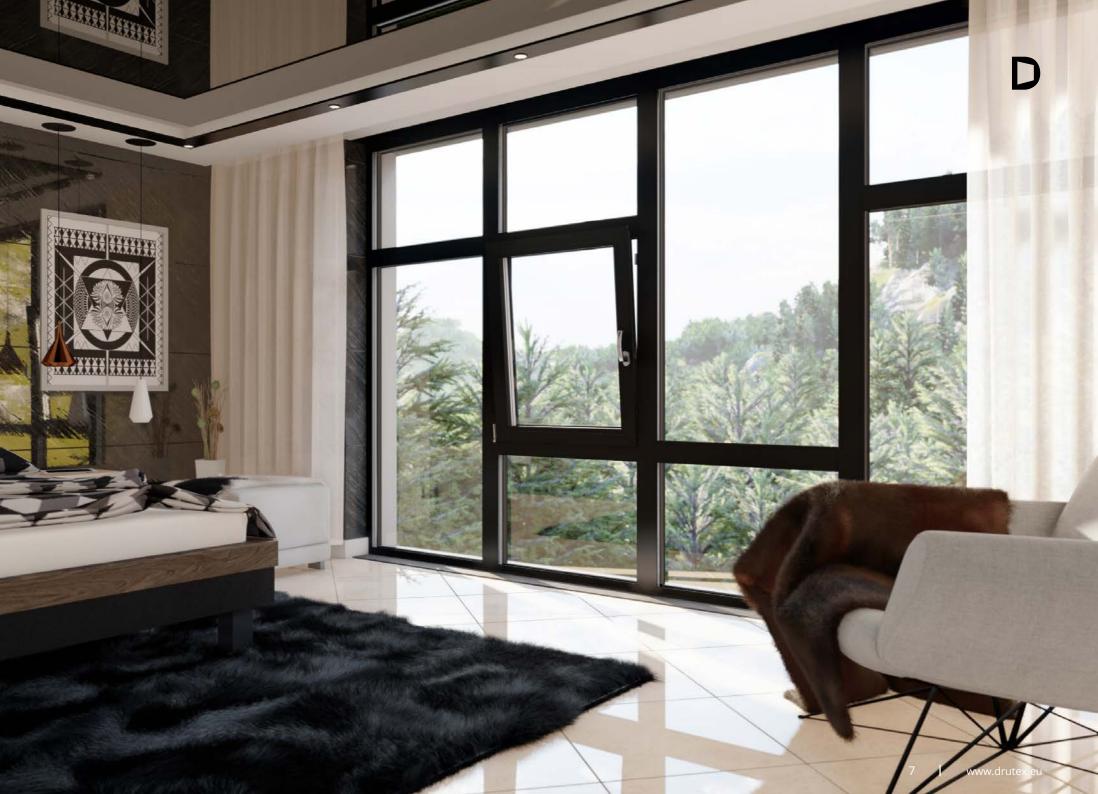

## WINDOW SYSTEM MB-86N SI

Our aluminum windows and terrace systems combine the highest aesthetics with a modern design that will add a unique character to your interiors.

The light and extremely durable construction of aluminium windows combined with a palette of over 200 colours and many additional options constitutes a unique offer on the window joinery market.

## SYSTEM STRUCTURE

3-CHAMBER SYSTEM with an installation depth of 77 mm. Two-component central gasket seals provide excellent insultation for the space between the vent and the frame.