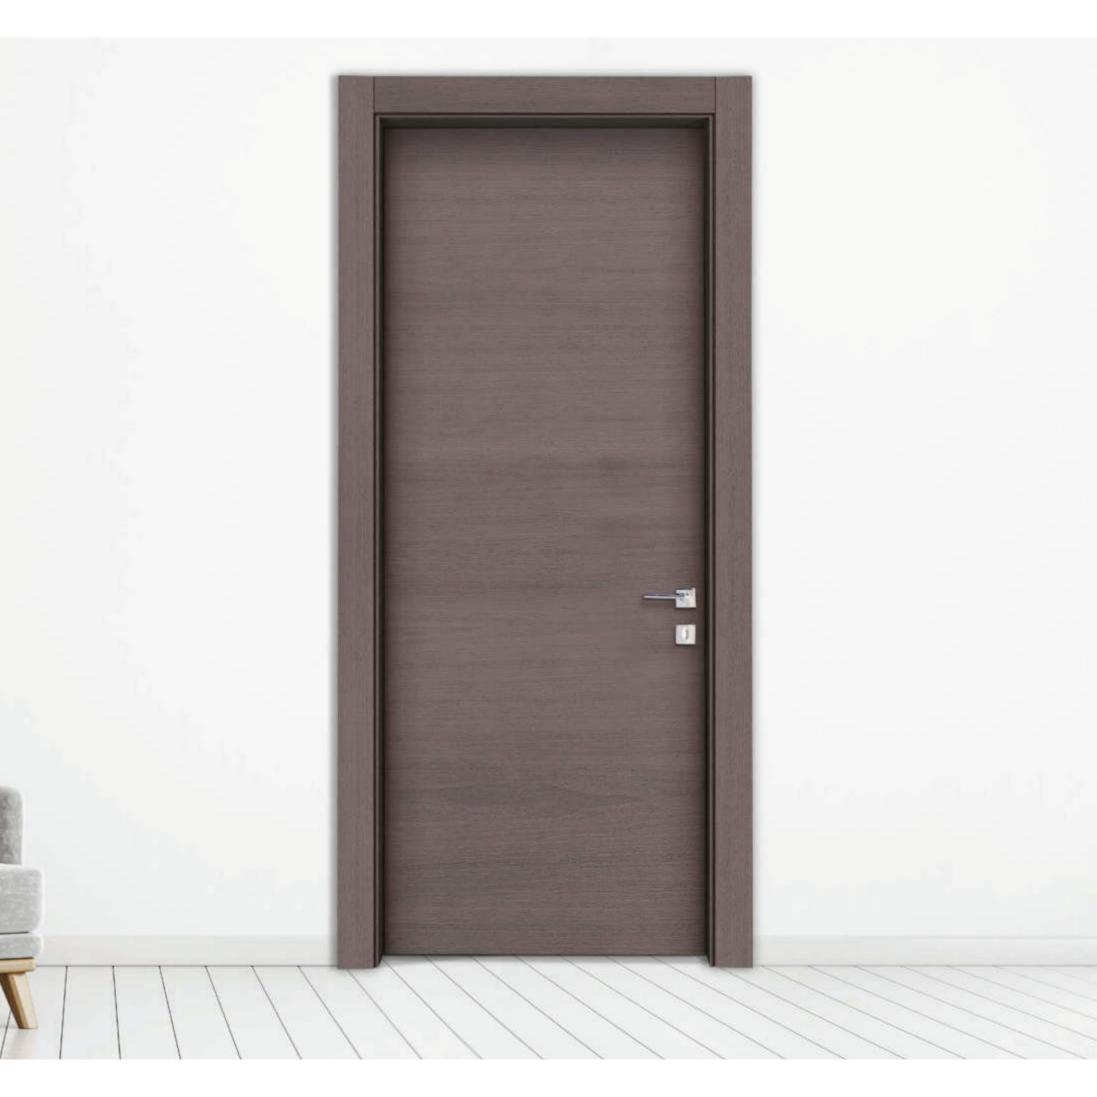

CONTEMPORARY

# ESPRESSO MARCO GOLINELLI INTERIOR DESIGNER



Young, easy, linear, dynamic and ready to go: these are the peculiarities of ESPRESSO. Gradually awaken your senses with a door from the ESPRESSO collection, with smooth, soft shapes, enriched by shades of cofee, malt, cereals, yanilla and meringue. ESPRESSO doors really simple, absolutely Italian.





MARCO GOLINELLI



Swing door Level Push - 2A S1 Finishing Meringa



MARCO GOLINELLI INTERIOR DESIGNER



#### VANIGLIA

Swing door Basic - 2A S1 Finishing Vaniglia



MARCO GOLINELLI



Swing door **Ghost - 1A S2** Finishing **Vaniglia** 



MARCO GOLINELLI



#### AMERICANO

Swing door Line - 1A S2 Finishing Americano



MARCO GOLINELLI



#### AMERICANO

Swing door Level Pull - 1A S2 Finishing Americano









#### CAPPUCCINO

Swing door Level Push - 1A S1 Finishing Cappuccino





### **ESSENCES & FINISHING**



Every product is singularly treated, aiming to give a peculiar look to wood and finishing.

This product is realized by using special inishes and materials coming from handcraft treatments; for this right reason it's unmatchable and original, and any sort of "deformity" in itself at the time of purchase or later is not to be considered as such, but a conirmation of its uniqueness.

# HINTEX

**Exclusively on** 

www.hintex.com/legnori



www.hintex.com +1 (844) 404-0440 | info@hintex.com