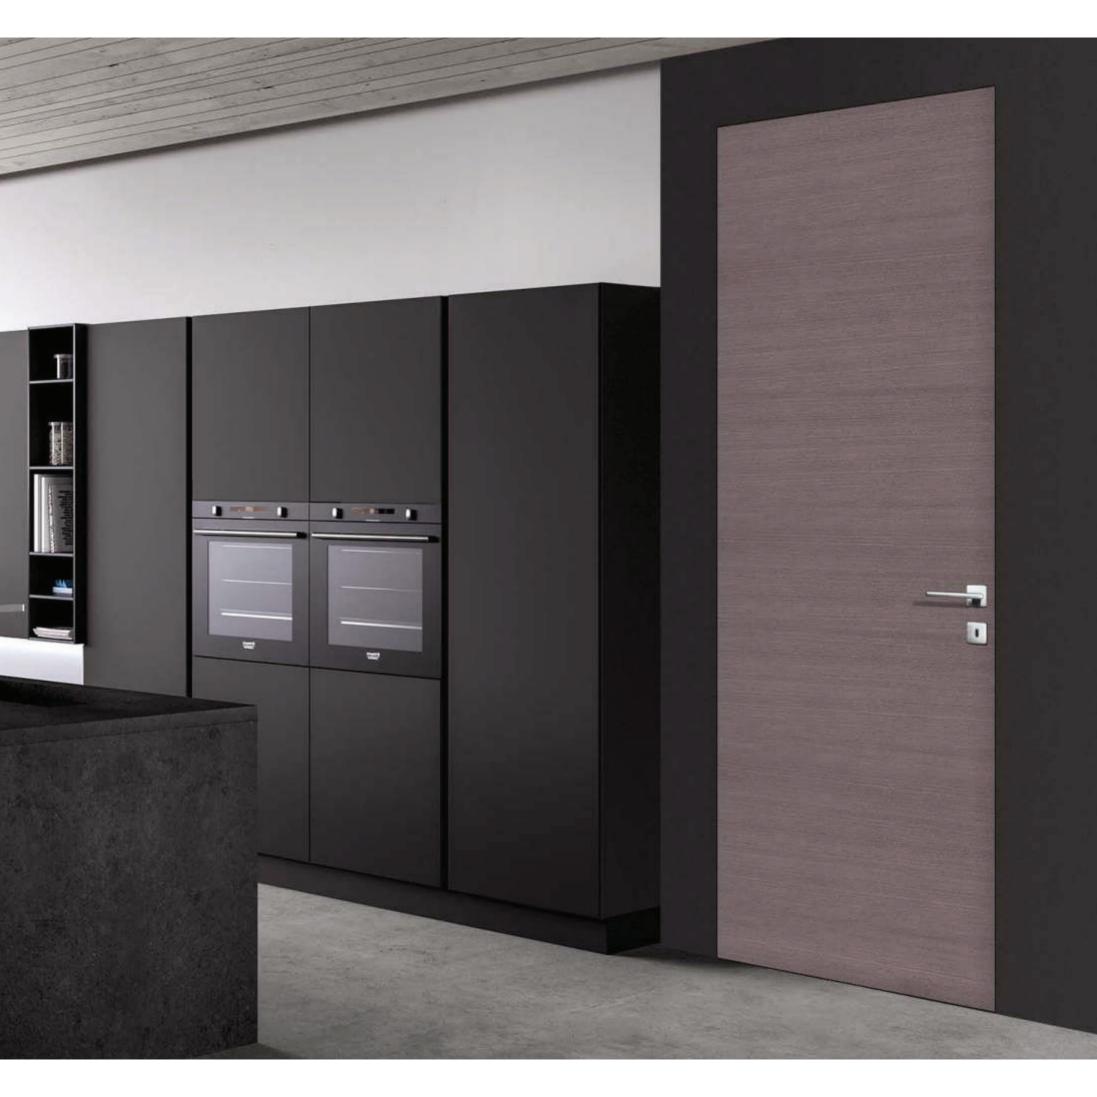

CONTEMPORARY

# ESPRESSO MARCO GOLINELLI INTERIOR DESIGNER



Young, easy, linear, dynamic and ready to go: these are the peculiarities of ESPRESSO. Gradually awaken your senses with a door from the ESPRESSO collection, with smooth, soft shapes, enriched by shades of cofee, malt, cereals, yanilla and meringue. ESPRESSO doors really simple, absolutely Italian.





MARCO GOLINELLI



Swing door Level Push - 2A S1 Finishing Meringa



MARCO GOLINELLI INTERIOR DESIGNER



#### VANIGLIA

Swing door Basic - 2A S1 Finishing Vaniglia



MARCO GOLINELLI



Swing door **Ghost - 1A S2** Finishing **Vaniglia** 



MARCO GOLINELLI



#### AMERICANO

Swing door Line - 1A S2 Finishing Americano



MARCO GOLINELLI



#### AMERICANO

Swing door Level Pull - 1A S2 Finishing Americano









#### CAPPUCCINO

Swing door Level Push - 1A S1 Finishing Cappuccino





### **ESSENCES & FINISHING**



Every product is singularly treated, aiming to give a peculiar look to wood and finishing.

This product is realized by using special inishes and materials coming from handcraft treatments; for this right reason it's unmatchable and original, and any sort of "deformity" in itself at the time of purchase or later is not to be considered as such, but a conirmation of its uniqueness.

# HINTEX

**Exclusively on** 

www.hintex.com/legnori



www.hintex.com +1 (844) 404-0440 | info@hintex.com