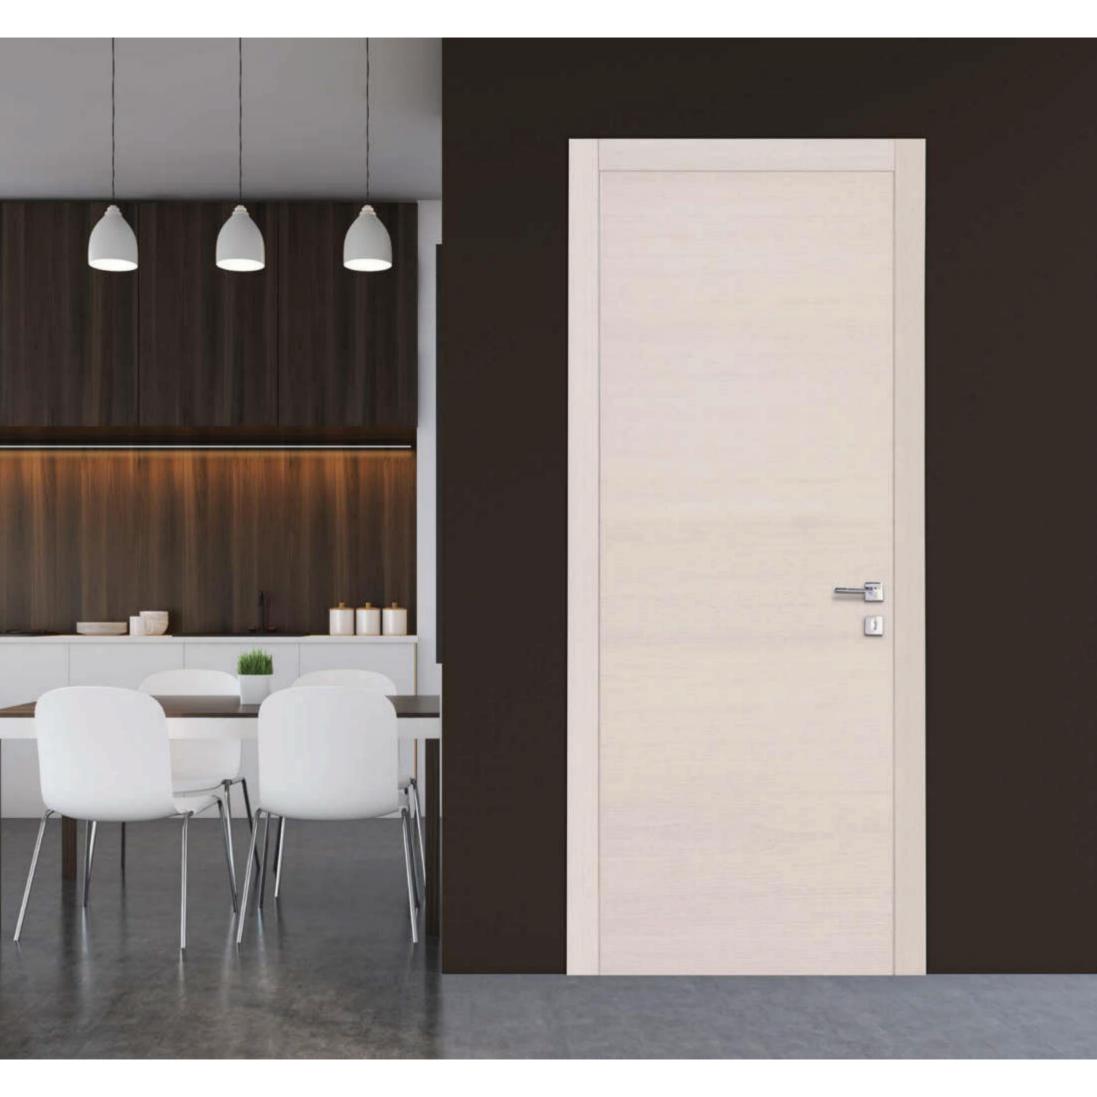

CONTEMPORARY

# ESPRESSO MARCO GOLINELLI INTERIOR DESIGNER



Young, easy, linear, dynamic and ready to go: these are the peculiarities of ESPRESSO. Gradually awaken your senses with a door from the ESPRESSO collection, with smooth, soft shapes, enriched by shades of cofee, malt, cereals, yanilla and meringue. ESPRESSO doors really simple, absolutely Italian.





MARCO GOLINELLI



Swing door Level Push - 2A S1 Finishing Meringa



MARCO GOLINELLI INTERIOR DESIGNER



#### VANIGLIA

Swing door Basic - 2A S1 Finishing Vaniglia



MARCO GOLINELLI



Swing door **Ghost - 1A S2** Finishing **Vaniglia** 



MARCO GOLINELLI



#### AMERICANO

Swing door Line - 1A S2 Finishing Americano



MARCO GOLINELLI



#### AMERICANO

Swing door Level Pull - 1A S2 Finishing Americano









#### CAPPUCCINO

Swing door Level Push - 1A S1 Finishing Cappuccino





### **ESSENCES & FINISHING**



Every product is singularly treated, aiming to give a peculiar look to wood and finishing.

This product is realized by using special inishes and materials coming from handcraft treatments; for this right reason it's unmatchable and original, and any sort of "deformity" in itself at the time of purchase or later is not to be considered as such, but a conirmation of its uniqueness.

# HINTEX

**Exclusively on** 

www.hintex.com/legnori



www.hintex.com +1 (844) 404-0440 | info@hintex.com