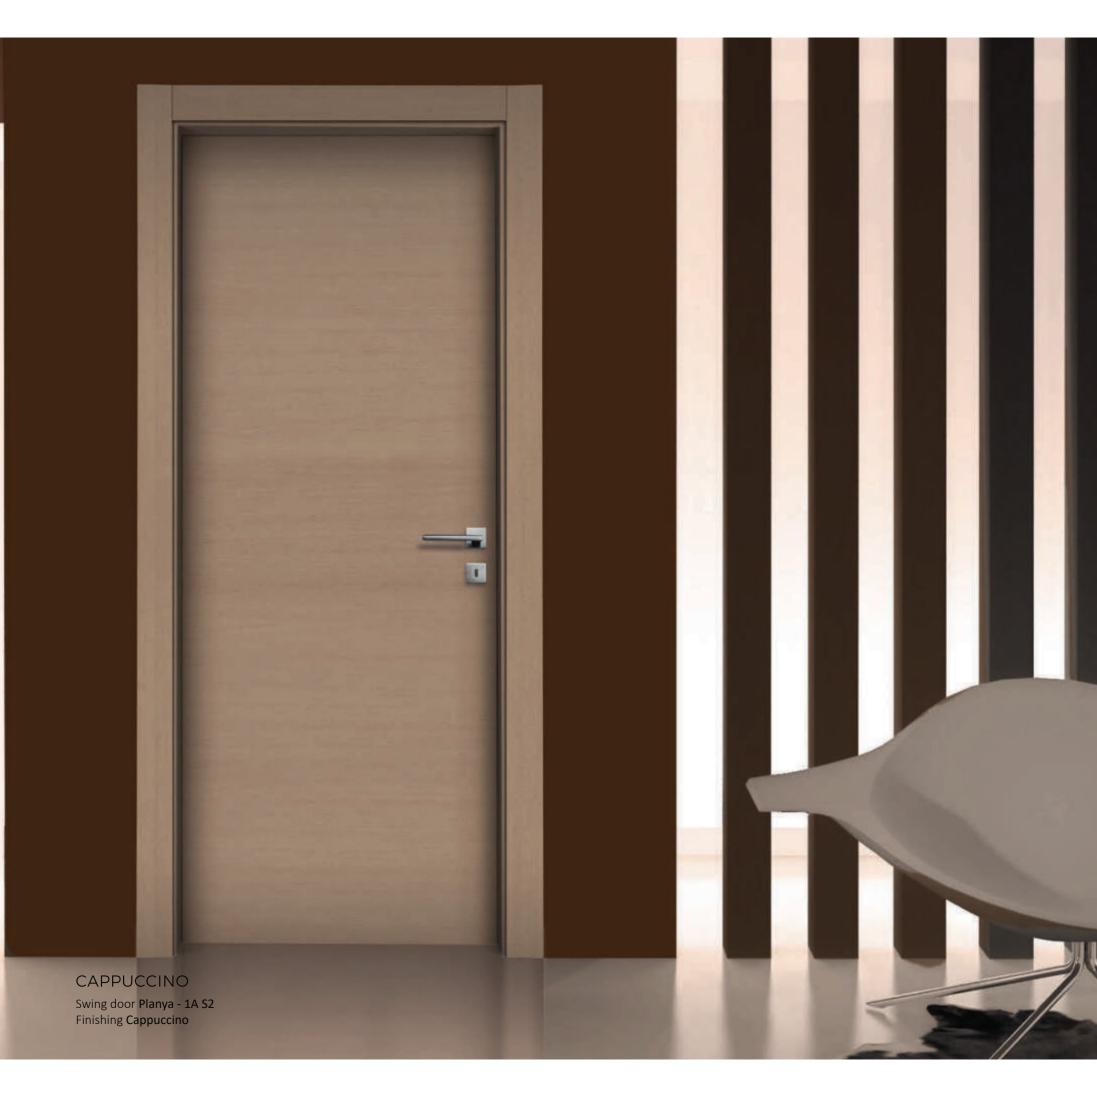

CONTEMPORARY

# ESPRESSO MARCO GOLINELLI INTERIOR DESIGNER



Young, easy, linear, dynamic and ready to go: these are the peculiarities of ESPRESSO. Gradually awaken your senses with a door from the ESPRESSO collection, with smooth, soft shapes, enriched by shades of cofee, malt, cereals, yanilla and meringue. ESPRESSO doors really simple, absolutely Italian.





MARCO GOLINELLI



Swing door Level Push - 2A S1 Finishing Meringa



MARCO GOLINELLI INTERIOR DESIGNER



#### VANIGLIA

Swing door Basic - 2A S1 Finishing Vaniglia



MARCO GOLINELLI



Swing door **Ghost - 1A S2** Finishing **Vaniglia** 



MARCO GOLINELLI



#### AMERICANO

Swing door Line - 1A S2 Finishing Americano



MARCO GOLINELLI



#### AMERICANO

Swing door Level Pull - 1A S2 Finishing Americano









#### CAPPUCCINO

Swing door Level Push - 1A S1 Finishing Cappuccino





### **ESSENCES & FINISHING**



Every product is singularly treated, aiming to give a peculiar look to wood and finishing.

This product is realized by using special inishes and materials coming from handcraft treatments; for this right reason it's unmatchable and original, and any sort of "deformity" in itself at the time of purchase or later is not to be considered as such, but a conirmation of its uniqueness.

# HINTEX

**Exclusively on** 

www.hintex.com/legnori



www.hintex.com +1 (844) 404-0440 | info@hintex.com