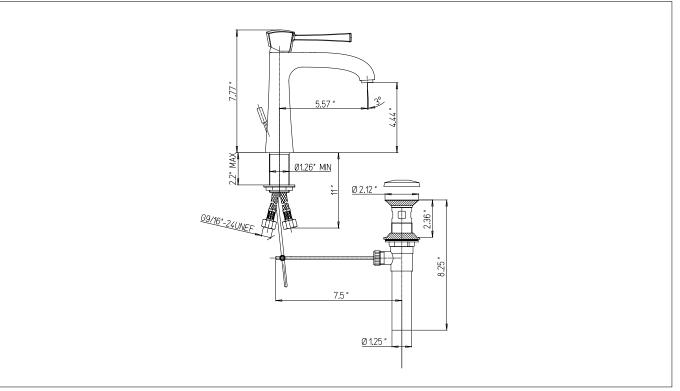

### INSTALLATION SUBMITTAL AND DIMENSION

Serie Lady

#### 89..211

Single handle lavatory faucet with lever handle.

89CR211 Polished Chrome 89PW211 Brushed Nickel 89OK211 Matt Gold PVD



### FEATURES

Solid Brass Construction Single Control Ceramic Disc Valve Metal Pop-up assembly 1 hole installation. Optional 3-hole deckplate sold separately Step-By-Step Installation Instructions

# STANDARDS

- Compliant with ASME A112.18.1 CSA B125.1
- Compliant with ANSI/NSF 61
- Compliant with NSF 372 (Low lead)
- Certified by IAPMO R&T Lab
- Meets EPA Water Sense Certification: 1.2 GPM @ 60 PSI

## DIMENSIONS