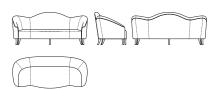

# ROSIE . 230 SOFA

# DIMENSIONS

W: 230 cm | 90,5" D: 98 cm | 38,6"

H: 100 cm | 39,4" SH: 47 cm | 18,5"

AH: 55 cm | 21,6"