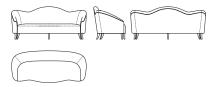

# ROSIE . 280 SOFA

# DIMENSIONS

W: 280 cm | 110,2"

D: 98 cm | 38,6"

H: 100 cm | 39,4" SH: 47 cm | 18,5"

AH: 55 cm | 21,6"