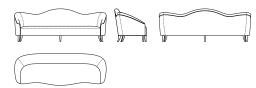

# ROSIE . 280 SOFA

# DIMENSIONS

W: 280 cm | 110,2"

D: 98 cm | 38,6"

H: 100 cm | 39,4" SH: 47 cm | 18,5"

AH: 55 cm | 21,6"