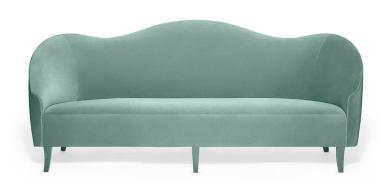

# ROSIE . 230 SOFA

# AS PICTURED

UPHOLSTERY: Cotton Velvet, ref. Green Duck Egg, CV19 LEGS: Fully upholstered in Cotton Velvet, ref. Green Duck Egg, CV19