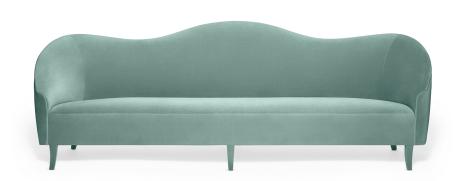

# ROSIE . 280 SOFA

# AS PICTURED

UPHOLSTERY: Cotton Velvet, ref. Green Duck Egg, CV19 LEGS: Fully upholstered in Cotton Velvet, ref. Green Duck Egg, CV19