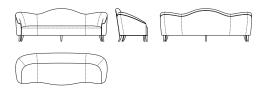

# ROSIE . 230 SOFA

# DIMENSIONS

W: 230 cm | 90,5" D: 98 cm | 38,6"

H: 100 cm | 39,4" SH: 47 cm | 18,5"

AH: 55 cm | 21,6"