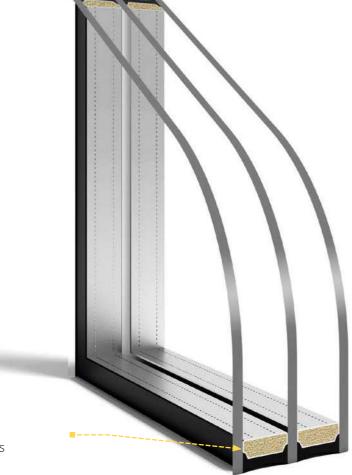

molecular sieve for absorbing excess moisture

3-pane (2-chamber) 48 mm units with glass-pane spacer made of galvanised steel.