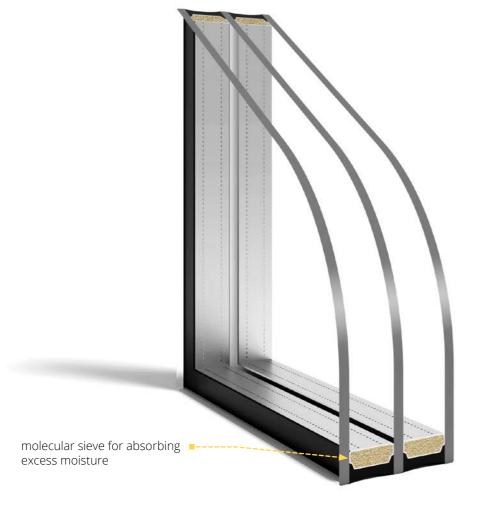

We have been manufacturing multiple glazed panes since 1994. We have a state-of-the-art glass tempering plant and our own research laboratories, which ensure the highest quality.

The glazed units we manufacture can be fitted with special capillaries to equalise the pressure inside the glass with atmospheric pressure. Thanks to this solution, the glazing packages will perform perfectly in your

## **INFILLING MATERIAL**

**ARGON** - all glazed units are infilled with argon gas as standard, which guarantees very good thermal insulation. This has resulted in glazed units with Ug value of between 1.1 and 0.5 W/(m<sup>2</sup>K).

3-pane (2-chamber) 48 mm units with glass-pane spacer made of galvanised steel.

Striped sandblasted glass\*

Reflect-float brown 6 mm

Reflect-float blue 6 mm

Delta ornament

Silvit ornament

Master Carre ornament Rain ornament