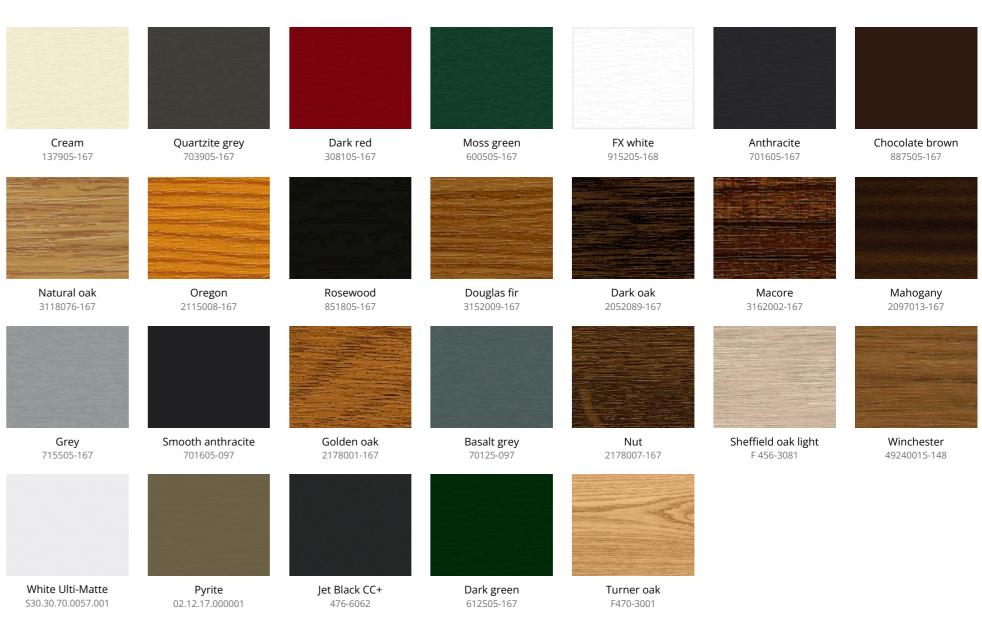

## FOILS REFERENCE COLOURS

The rich colour range of window, balcony doors, HS and PSK terrace systems allows almost unlimited options for colour matching to customers' personal needs and preferences. The excellent quality of the foils used during production guarantees that the highest quality and durability of the colour will be maintained for many years.

02.11.71.000040-097

02.20.01.000002-504700

\*Print may vary from the actual colour.

1.0065002-097

80