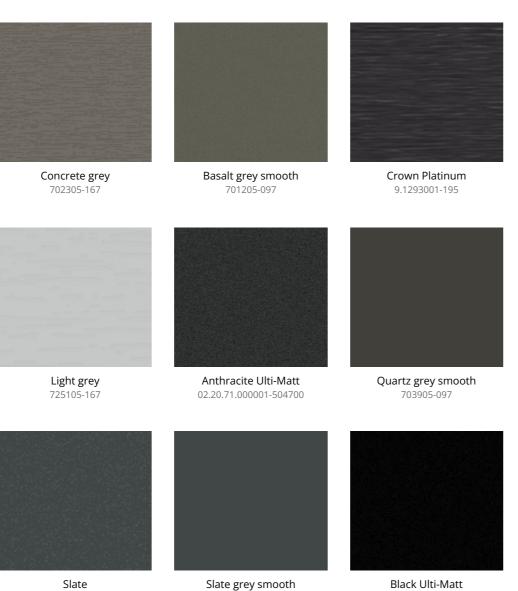

## FOILS REFERENCE COLOURS

The rich colour range of window, balcony doors, HS and PSK terrace systems allows almost unlimited options for colour matching to customers' personal needs and preferences. The excellent quality of the foils used during production guarantees that the highest quality and durability of the colour will be maintained for many years.

02.11.71.000040-097

02.20.01.000002-504700

\*Print may vary from the actual colour.

1.0065002-097

80