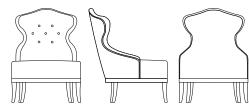

### DIMENSIONS

W: 73 cm | 28,7" D: 83 cm | 32,7" H: 99 cm | 39" SH: 44 cm | 17,3" AH: 48 cm | 18,9"