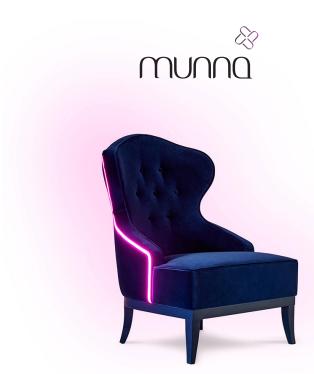

## **CANDY**. REVISITED BY PAULA SOUSA. LIMITED EDITION

### AS PICTURED

UPHOLSTERY: Cotton Velvet, ref. Midnight Blue, CV17 LEGS: Midnight Blue gloss lacquer LIGHT: Double Neon Flex LED strip light, 6 mm, in Magenta

The Candy Limited Edition is the very definition of Munna – a celebration of craft, of beauty and full of colour and fun. The upholstery in plush cotton velvet, the detailed tufting and midnight blue lacquered legs make have a lounge feel. Then, once the purple neon coloured lighting strip is lit, the Candy becomes the icon we all need.