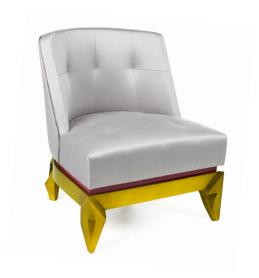

# CAPRICE . REVISITED BY INÊS CALEIRO . LIMITED EDITION

PRODUCT FEATURES
Frame in solid wood.
Foam in 100% PU with BS standard fire specifications.
Foam in American Standard CAL 117 for the USA.
Upholstery with upholstery straps.
Fire retardant interlining is available on request.
Handmade in Porto.

## AS PICTURED

UPHOLSTERY: Cotton Satin, Ref. Eggshell, CS11; PIPPING: Old gold vynil. LEGS: Gold leaf and lacquer in lime colour.

The clean lines and retro silhouette of the Caprice are deceivingly simple. Its lush upholstery details and exquisite nails in the back make it an intricate but soothing piece. The Limited Edition reinvents its original form with a play on architectural geometry on its structure and feet.

Limited Edition of 12 pieces Inês Caleiro is a Portuguese Shoe designer.