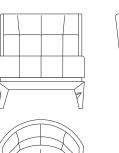

### DIMENSIONS W:70 cm | 27,6" D: 72 cm | 28,3" H: 77 cm | 30,3" SH: 42 cm | 16,5"