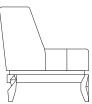

### DIMENSIONS W:70 cm | 27,6" D: 72 cm | 28,3" H: 77 cm | 30,3" SH: 42 cm | 16,5"