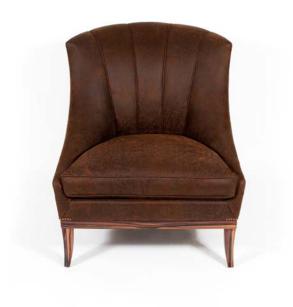

## **HERITAGE** . ARMCHAIR

### AS PICTURED

UPHOLSTERY: Leather, ref. Hazelnut, L11 LEGS: Ebony wood veneer, gloss varnish UPHOLSTERY NAILS: Old gold speckled

### LEG FINISHES

Available upholstered, Rosewood, Ebony or Walnut veneer, Wengé stain or lacquer in all RAL colours, in matt or gloss.

## UPHOLSTERY NAILS

Matt or plated nickel, plated brass, bronze renaissance and old gold speckled.