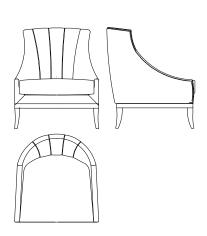

## DIMENSIONS

W: 85 cm | 33,5" D: 89 cm | 35" H: 102 cm | 40,2" SH: 53 cm | 20,9"