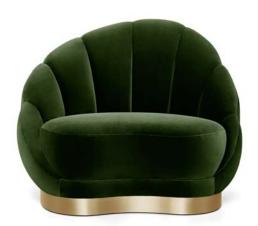

# **OLYMPIA** . ARMCHAIR

### AS PICTURED

UPHOLSTERY: Cotton Velvet, ref. Emerald, CV09 F00TER: Brushed brass