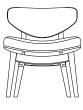

## DIMENSIONS

W: 62 cm | 24,4" D: 69 cm | 27,2" H: 72 cm | 28,3" SH: 45 cm | 17,7"