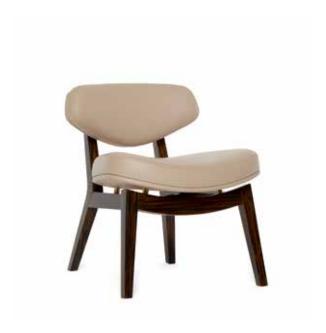

# **COLEMAN** . ARMCHAIR

## PRODUCT FEATURES

Frame in solid wood.
Foam in 100% PU with BS standard fire specifications.
Foam in American Standard CAL 117 for the USA.
Fire retardant interlining is available on request.
Handmade in Porto.

# AS PICTURED

UPHOLSTERY: Leather, ref. Stone, L03 LEGS: Ebony wood veneer finished with matt varnish METAL DETAILS: Brushed Brass