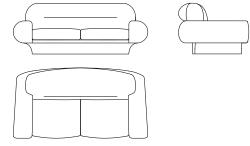

## TECHNICAL DRAWING

# DIMENSIONS

W:220 cm | 86,6" D: 115 cm | 45,2" H: 83 cm | 32,6" SH: 42 cm | 16,5" AH: 54 cm | 21,2"