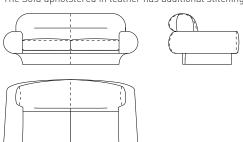

### LEATHER STITCHING

The Sofa upholstered in leather has additional stitching.