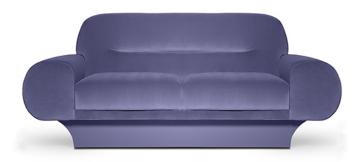

# **ROY** . 220 SOFA

### AS PICTURED

UPHOLSTERY: Cotton Velvet, ref. Amethyst, CV32. F00TER: Gloss Lacquer.