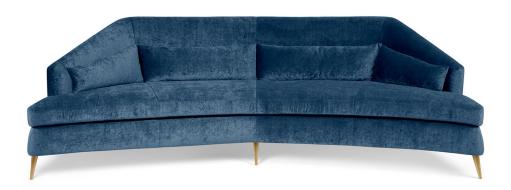

## MARGOT . 280 SOFA

# AS PICTURED

UPHOLSTERY: Trevira Velvet, ref. Steel Blue, TRV05; padded with foam and feathers. PILLOWS: Trevira Velvet, ref. Steel Blue, TRV05 LEGS: Polished Brass