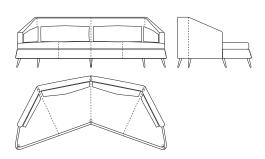

#### DIMENSIONS

W: 280 cm | 110" D: 137 cm | 53,9" H: 93 cm | 36,6" SH: 46 cm | 18,1"