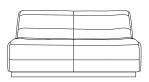

### DIMENSIONS

W: 150 cm | 59,1" D: 93 cm | 36,6" H: 75 cm | 29,5" SH: 43 cm | 16,9"