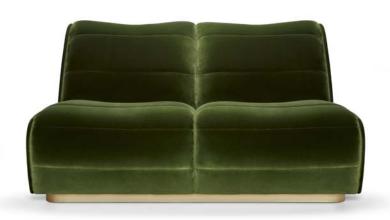

# **NEWMAN** . 2 SEAT SOFA

### AS PICTURED

UPHOLSTERY: Cotton Velvet, ref. Emerald, CV09 F00TER: Brushed brass METAIL DETAILS: Brushed brass