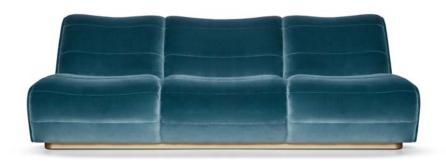

#### **NEWMAN** . 230 SOFA

#### AS PICTURED

UPHOLSTERY: Cotton Velvet, ref. Steel Blue, CV27 FOOTER: Brushed brass METAIL DETAILS: Brushed brass