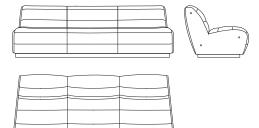

#### DIMENSIONS

W: 230 cm | 90,6" D: 93 cm | 36,6" H: 75 cm | 29,5" SH: 43 cm | 16,9"