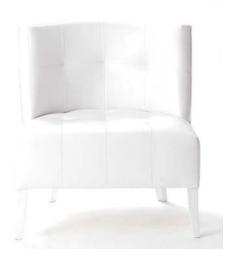

## **CAPRICE** . ARMCHAIR

# AS PICTURED

UPHOLSTERY: Leather, ref. Milk, L01.

LEGS: White gloss lacquer

UPHOLSTERY NAILS: Plated Nickel.