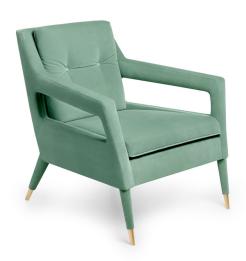

# **CHANTAL** . ARMCHAIR

### AS PICTURED

UPHOLSTERY: Cotton Velvet, ref. Green Duck Egg, CV19. LEGS: Upholstered in Cotton Velvet, ref. Green Duck Egg, CV19. FEET COVERS: Polished Brass.