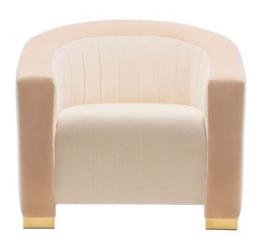

## LOUISE . ARMCHAIR

### PRODUCT FEATURES

Frame in solid wood.

Foam in 100% PU with BS standard fire specifications.

Foam in American Standard CAL 117 for the USA.

Upholstery with upholstery straps.

Fire retardant interlining is available on request.

Handmade in Porto.

# AS PICTURED

UPHOLSTERY: Exterior - Cotton Velvet, ref. Pale Pink, CV02

Interior - Cotton Velvet, ref. Pure White, CV01

FOOTER: Polished brass