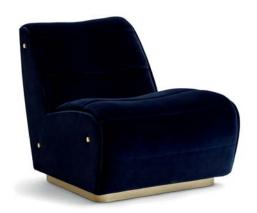

## **NEWMAN** . ARMCHAIR

## AS PICTURED

UPHOLSTERY: Cotton Velvet, ref. Midnight Blue, CV17 LEGS: Brushed brass METAIL DETAILS: Brushed brass