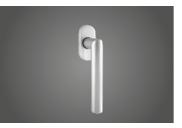

## HANDLES

The handles used in our products are made of aluminium and are distinguished not only by their elegant design the colour options, but also by their ergonomic shape. Handles can be supplied with options with a key or pushbutton to prevent unintentional opening (an option particularly recommended for children's rooms).

## ALUMINIUM HANDLES FOR WINDOW AND BALCONY DOORS

STANDARD WINDOW HANDLE

WINDOW HANDLE WITH PUSH-BUTTON

WINDOW HANDLE WITH KEY

DUBLIN WINDOW HANDLE

DUBLIN WINDOW HANDLE WITH PUSH-BUTTON DUBLIN WINDOW HANDLE WITH KEY