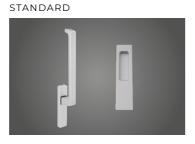

WINDOW HANDLE MA1010 STAINLESS STEEL

HANDLES FOR IGLO - HS SYSTEM

HANDLE WITH AUTOMATIC FOR PSK SYSTEM

WITH DOUBLE-SIDED INSERT

Available in: white, silver, olive and brown.