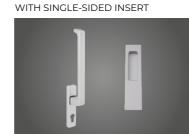

WINDOW HANDLE MA1010 STAINLESS STEEL

HANDLES FOR IGLO - HS SYSTEM

HANDLE WITH AUTOMATIC FOR PSK SYSTEM

WITH DOUBLE-SIDED INSERT

Available in: white, silver, olive and brown.