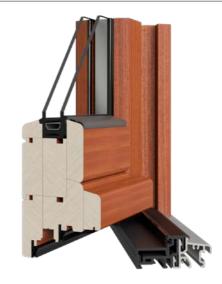

## ALUMINIUM THRESHOLD FOR SYSTEMS: SOFTLINE, DUOLINE

STANDARD FRAME FOR ALL WOODEN SYSTEMS