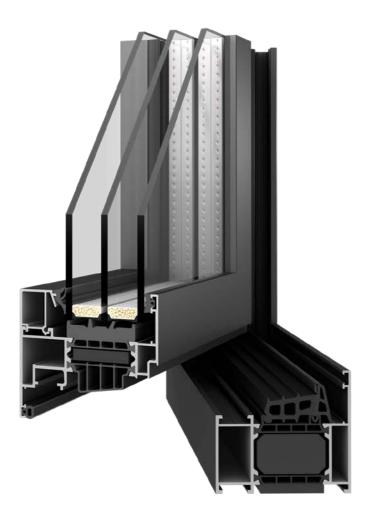

## ALUMINIUM THRESHOLD FOR SYSTEMS: SOFTLINE, DUOLINE

STANDARD FRAME FOR ALL WOODEN SYSTEMS