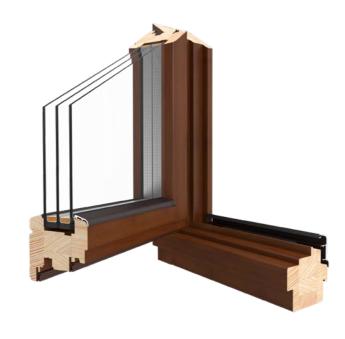

## BALCONY THRESHOLDS

The balcony thresholds we offer are characterised by the highest ergonomics in use, durable construction and a high degree of thermal insulation. They are ideal for any climate zone.