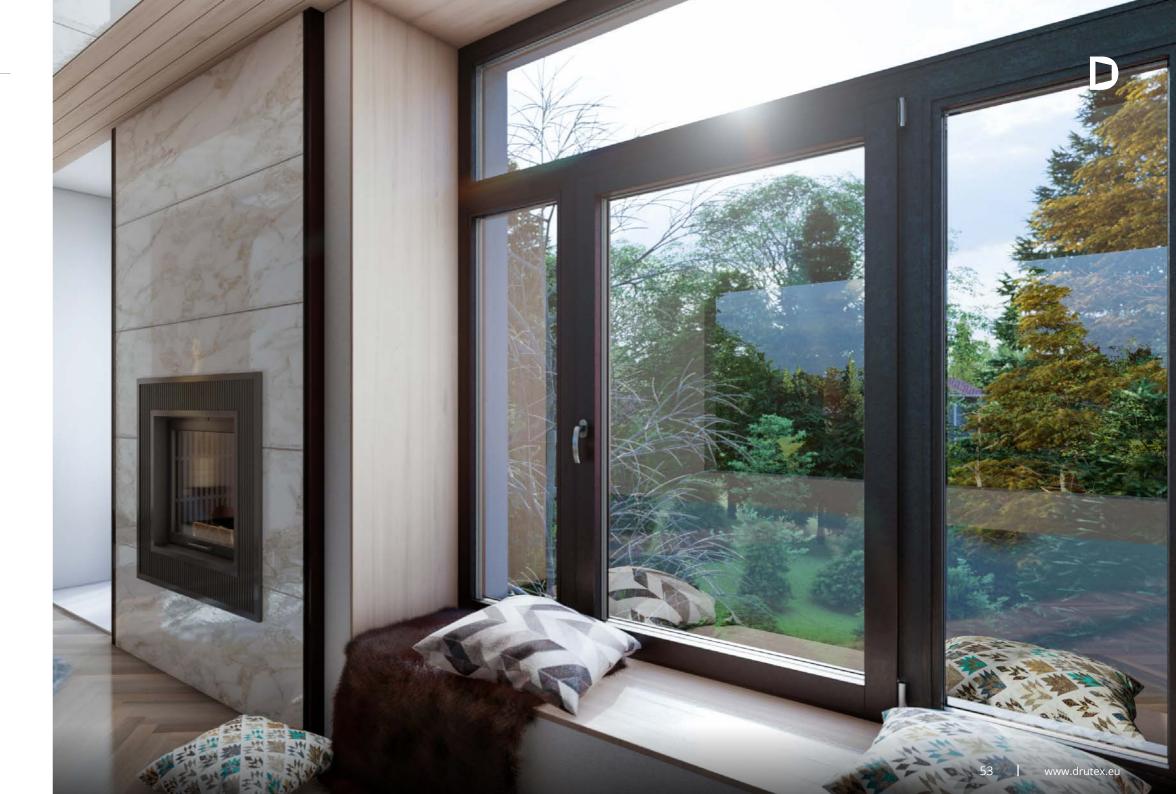

## HANDLES

The handles used in our products are made of aluminium and are distinguished not only by their elegant design the colour options, but also by their ergonomic shape. Handles can be supplied with options with a key or pushbutton to prevent unintentional opening (an option particularly recommended for children's rooms).