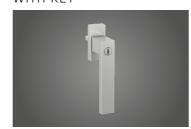

## HANDLES

The handles used in our products are made of aluminium and are distinguished not only by their elegant design the colour options, but also by their ergonomic shape. Handles can be supplied with options with a key or pushbutton to prevent unintentional opening (an option particularly recommended for children's rooms).

## ALUMINIUM HANDLES FOR WINDOW AND BALCONY DOORS

STANDARD WINDOW HANDLE

WINDOW HANDLE WITH PUSH-BUTTON

WINDOW HANDLE WITH KEY

DUBLIN WINDOW HANDLE

DUBLIN WINDOW HANDLE WITH PUSH-BUTTON DUBLIN WINDOW HANDLE WITH KEY