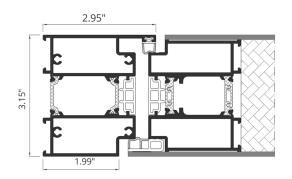

### **ACCUSTIC INSULATION**

Panel: 3.15"

Maximum glazing: 2.52"

| SECTIONS               | Frame 3.15"<br>Sash 3.15"                                    |
|------------------------|--------------------------------------------------------------|
| PROFILE<br>THICKNESS   | Door 0.079"                                                  |
| MAXIMUM<br>DIMENSIONS  | Width (L) = 82.68" (66.93" + 15.75")<br>Height (H) = 118.11" |
| MAXIMUM<br>WEIGHT/SASH | 250 Kg                                                       |