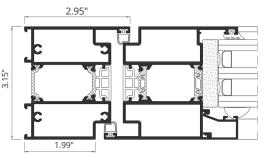

### **ACCUSTIC INSULATION**

Panel: 3.15"

Maximum glazing: 2.52"

| SECTIONS               | Frame 3.15"<br>Sash 3.15"                                    |
|------------------------|--------------------------------------------------------------|
| PROFILE<br>THICKNESS   | Door 0.079"                                                  |
| MAXIMUM<br>DIMENSIONS  | Width (L) = 82.68" (66.93" + 15.75")<br>Height (H) = 118.11" |
| MAXIMUM<br>WEIGHT/SASH | 250 Kg                                                       |