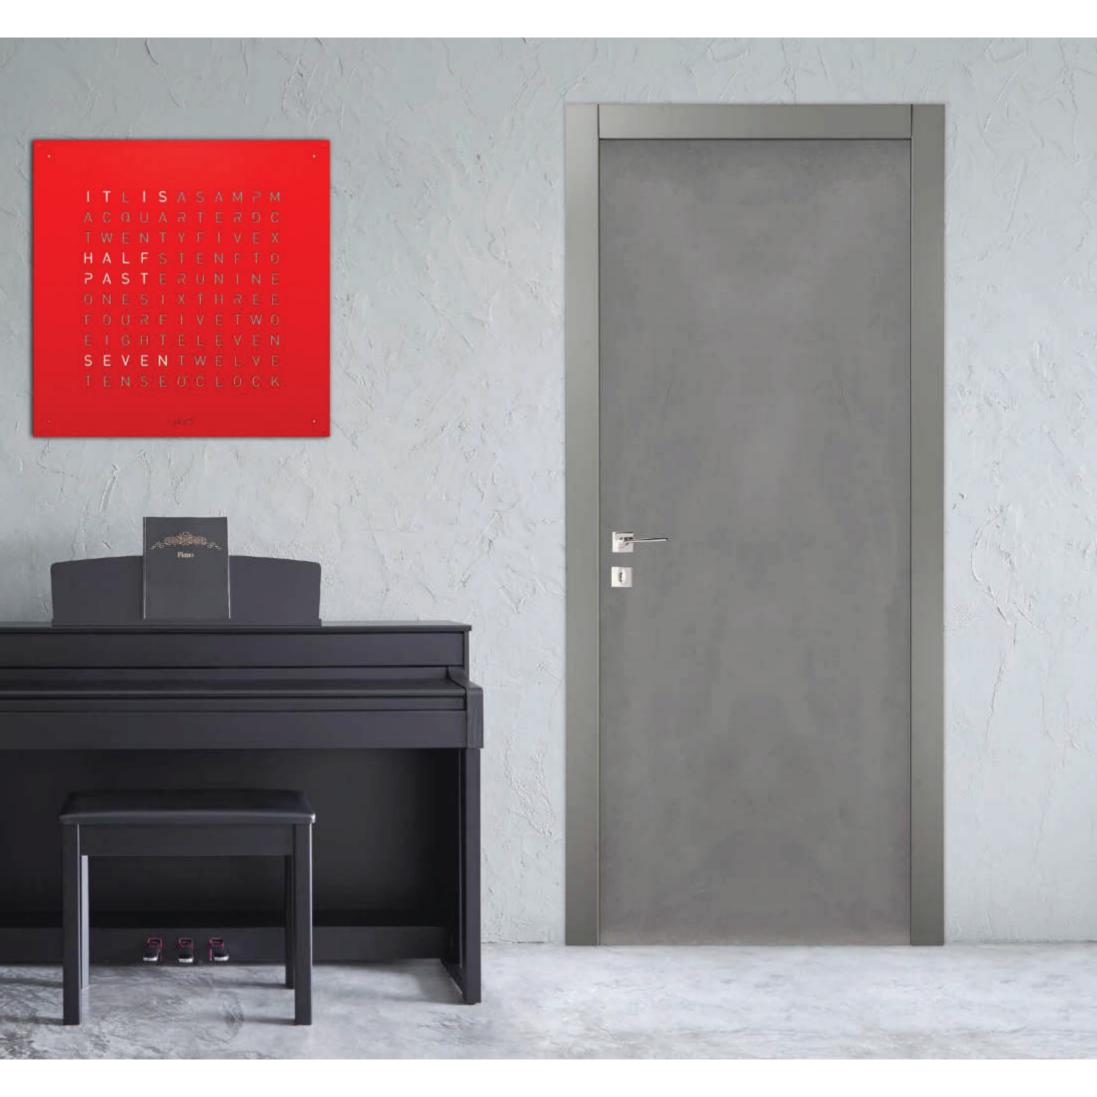

# RESIN-A EMANUELE BALERI DESIGN

RESIN-A
EMANUELE BALERI
DESIGN

LOFT - CREAM
Swing door Flowing - 2A S1
Finishing Resina Door Leaf