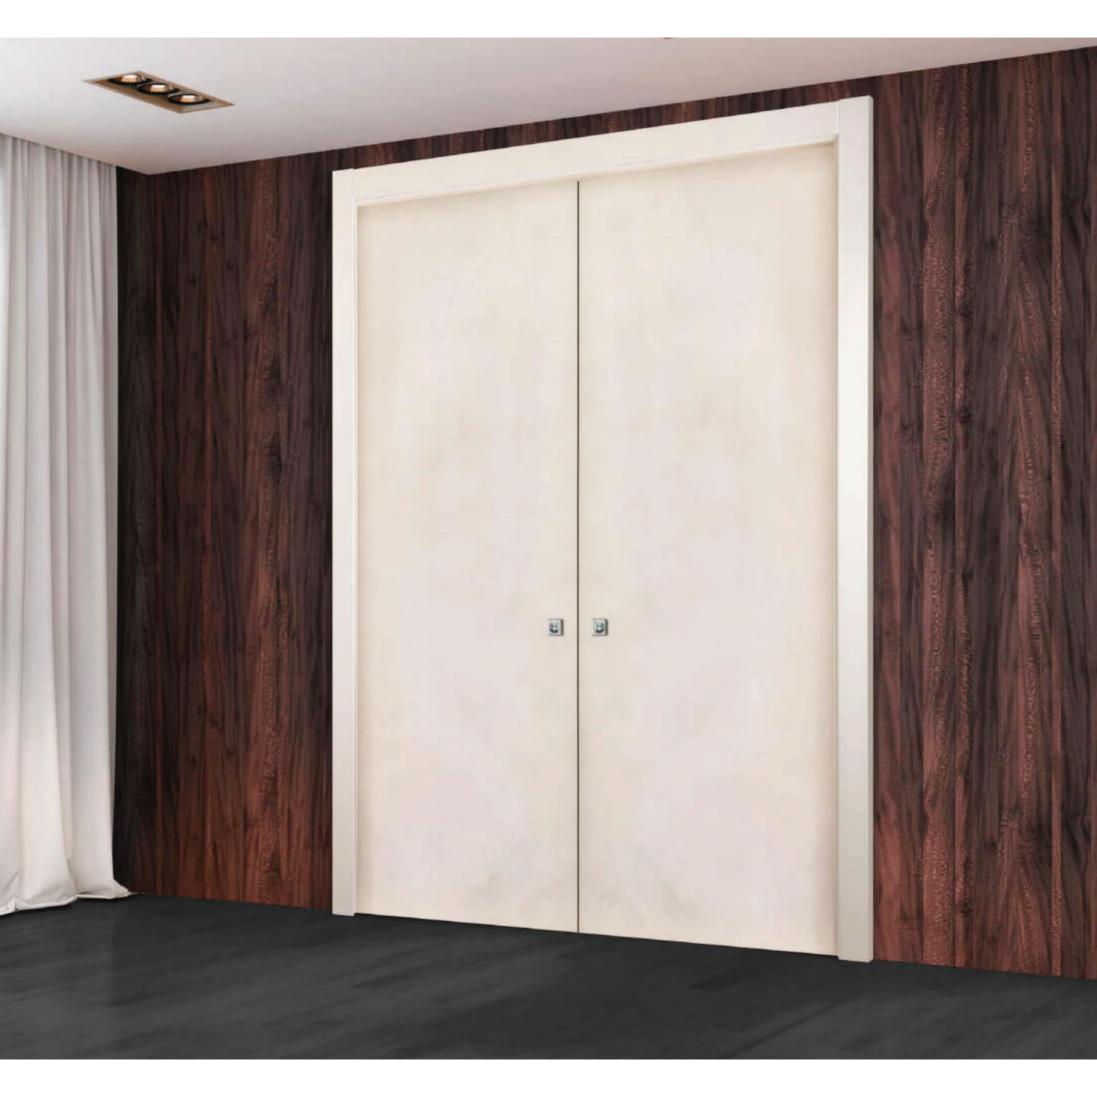

# RESIN-A EMANUELE BALERI DESIGN

RESIN-A
EMANUELE BALERI
DESIGN

LOFT - CREAM
Swing door Flowing - 2A S1
Finishing Resina Door Leaf