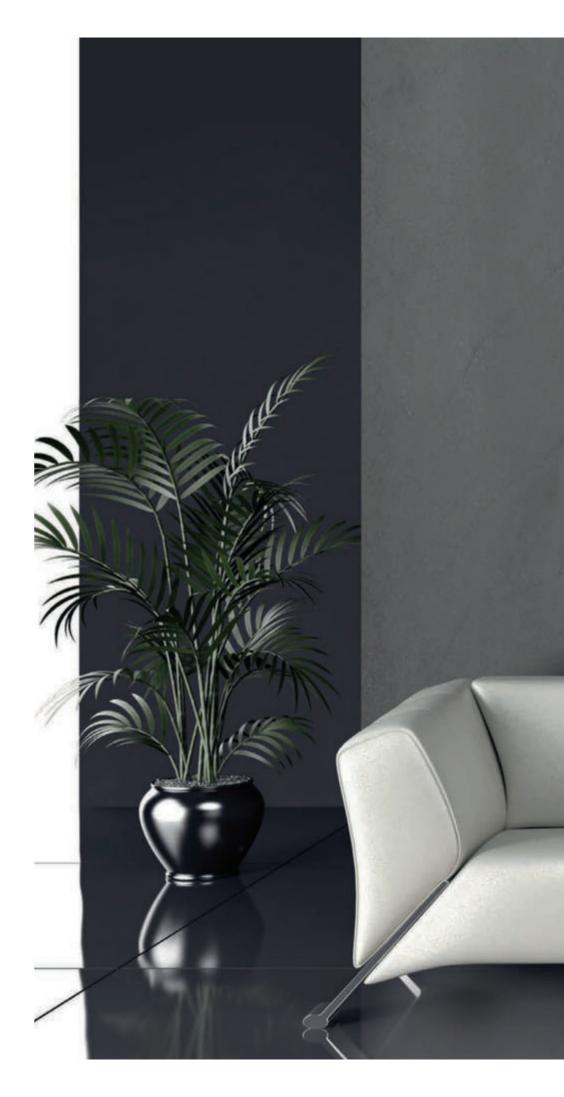

# RESIN-A EMANUELE BALERI DESIGN

LOFT - COFFEE

Swing door Line - 1A S1
Finishing Resina Door Leaf

RESIN-A
EMANUELE BALERI
DESIGN

LOFT - DARK Swing door Level Pull - 1A S1 Finishing Resina Door Leaf