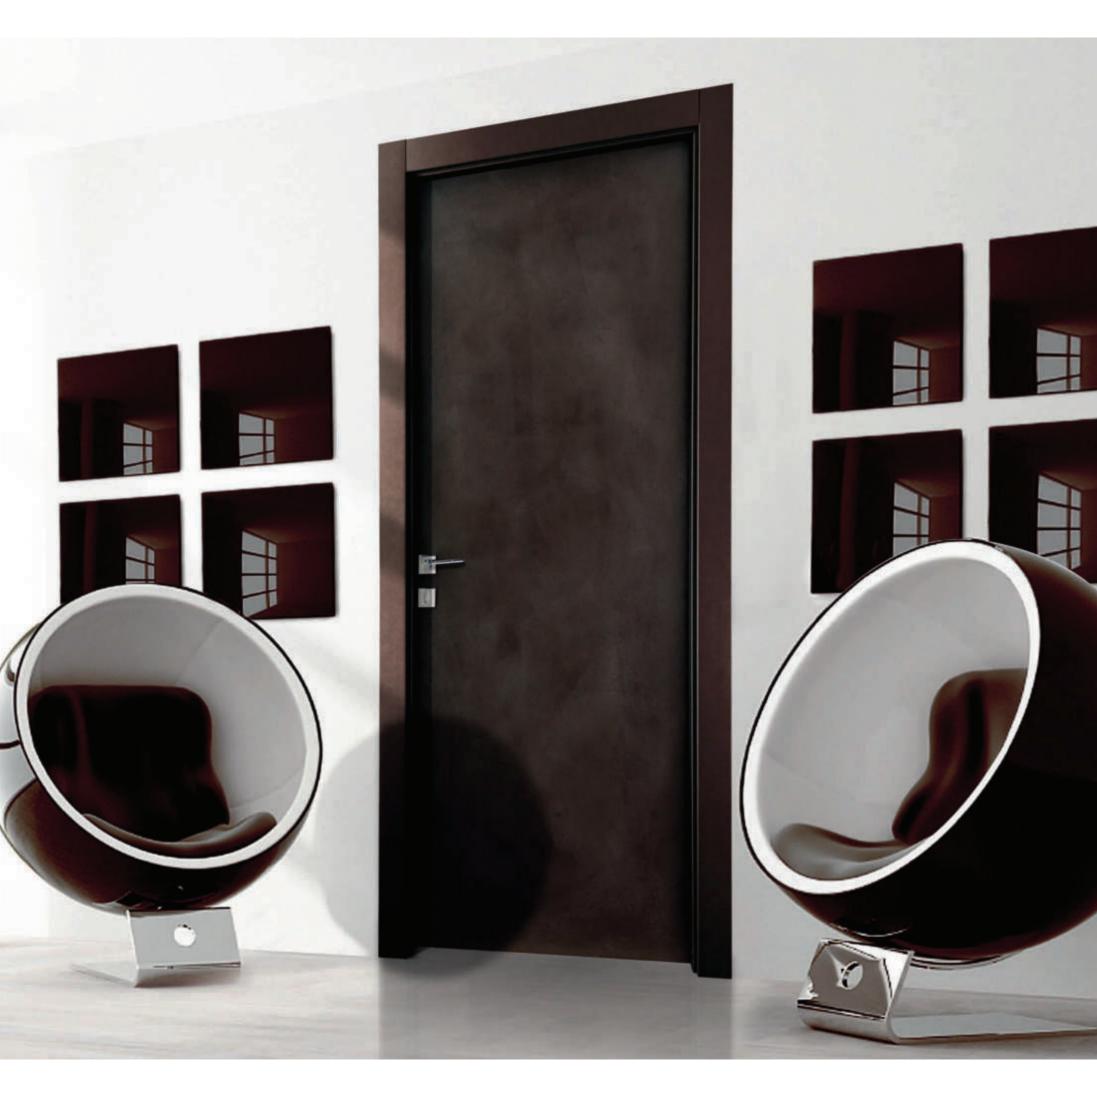

# RESIN-A EMANUELE BALERI DESIGN

RESIN-A
EMANUELE BALERI
DESIGN

LOFT - CREAM
Swing door Flowing - 2A S1
Finishing Resina Door Leaf