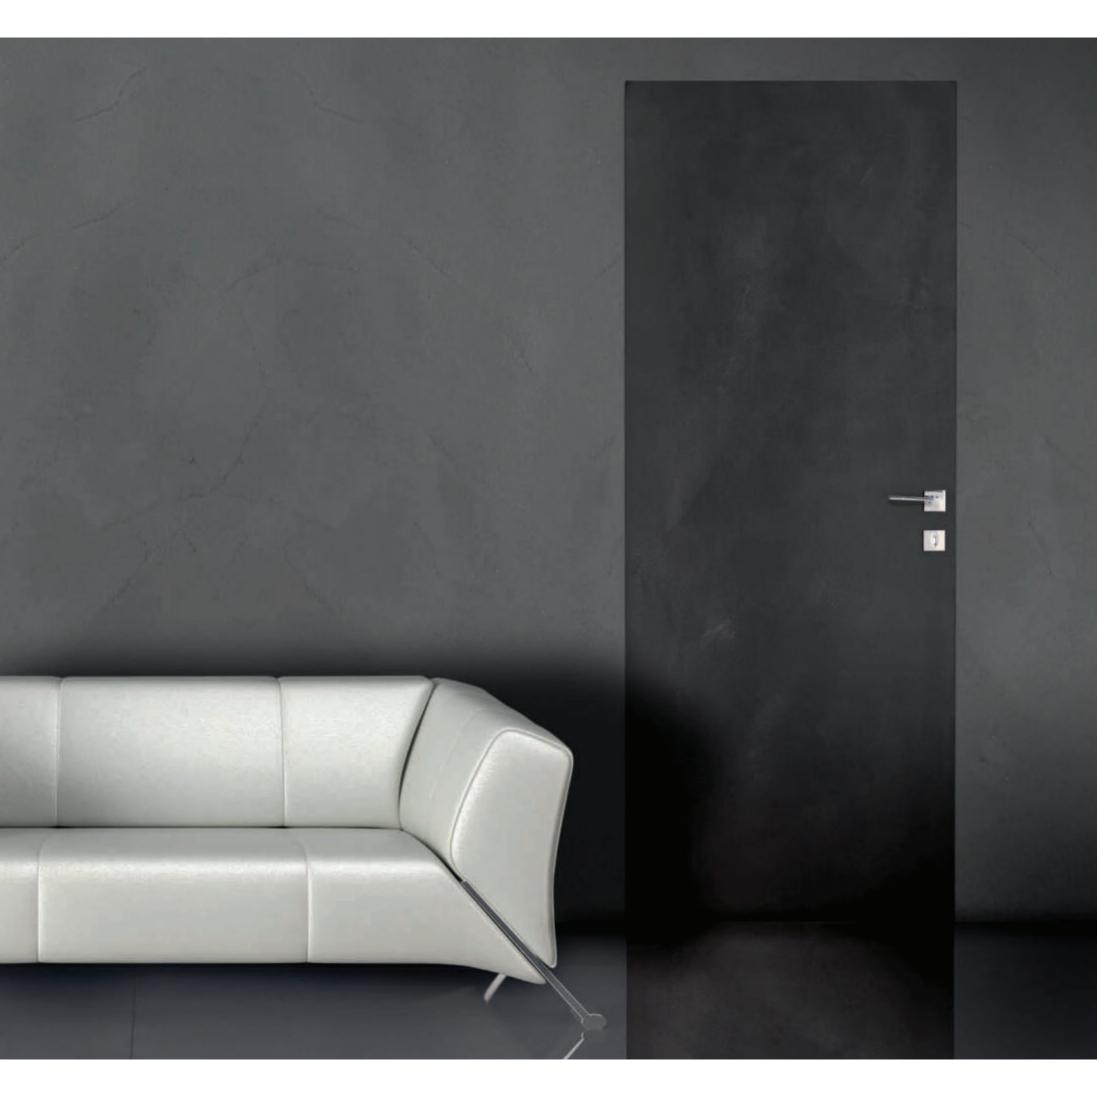

# RESIN-A EMANUELE BALERI DESIGN

LOFT - COFFEE

Swing door Line - 1A S1
Finishing Resina Door Leaf

RESIN-A
EMANUELE BALERI
DESIGN

LOFT - DARK Swing door Level Pull - 1A S1 Finishing Resina Door Leaf