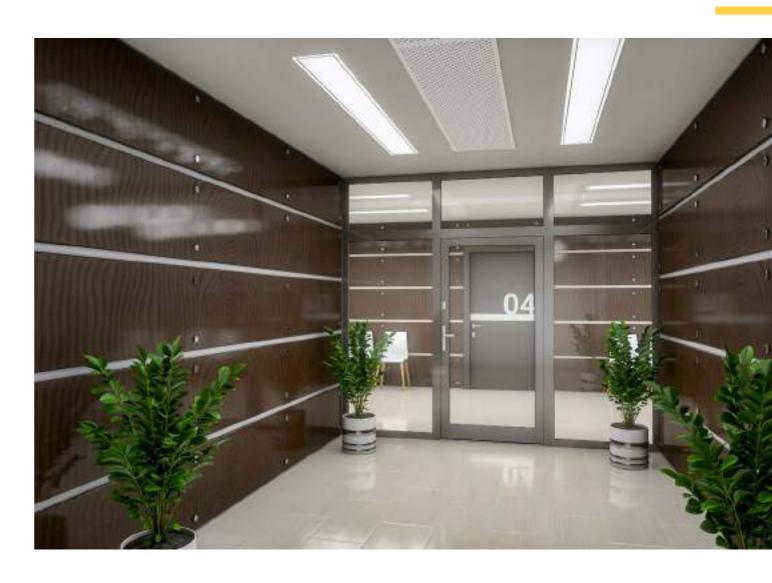

# Windows and doors

Drutex fireproof door is a technically advanced fireproof system that features tightness and fire insulation. The system has the class of fire resistance from EI 15 to EI 60. The durable and solid system structure is guaranteed thanks to the stable aluminum profile, and the low heat transmittance coefficient is obtained by the application of i.a. special profile thermal breaks 34 mm wide.

#### **Product features**

- good parameters of thermal insulation
- high acoustic insulation
- durable and solid systems structure