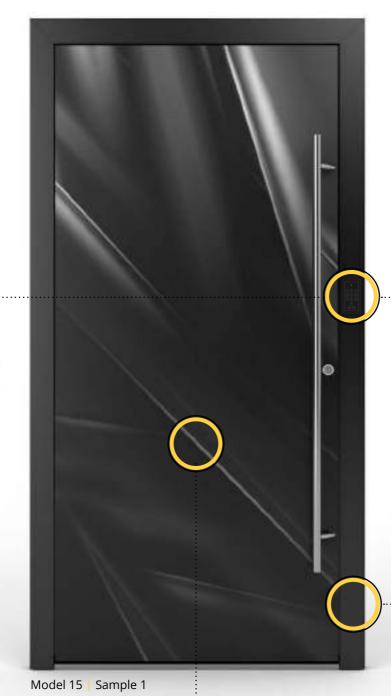

# Safety and access control

Safe entrance doors is an investment in family peace and comfort. After all, the main and most important function of the door is to ensure safety. Therefore, Drutex doors as a standard are equipped with systems that ensure high safety level and constitute great burglary protection. They also guarantee functionality and usage comfort thanks to the smart systems of access control. The company offers cutting-edge systems of door opening and closing.

# Bluetooth & Code – unlocking the door with a code and a mobile phone

- possibility to connect with the reader with Bluetooth
- great solution for door remote control and access control
- possibility to connect through a smartphone application

# Fingerprint reader

- possibility to connect with the reader through a smartphone application
- modern, quick and easy home access for all the family
- modern reader design that corresponds to the door model

# Code keypad

- reliable and easy access control
- possibility to connect through a smartphone application

# Cards and pendants

- easy and quick door control
- high safety level thanks to smart access control
- attractive design matching door models
- possibility to connect through a smartphone application

# Automatic espagnolette

- allows to lock the door automatically in three points
- prevents the door from deforming
- guarantees constant contact pressure over the entire door height
- improves tightness and acoustic insulation
- the light and quiet locking thanks to the cranked latch fitted as a standard