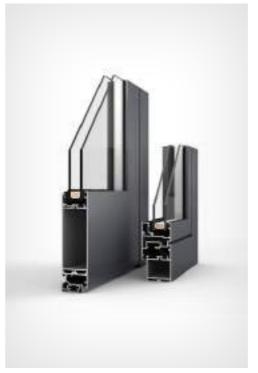

# Windows and doors

The system is a perfect solution for executing elements of architectural external and internal structures that require thermal and acoustic insulation. It features low heat transmittance coefficient thanks to the application of special thermal breaks. Tightness is also ensured by high-quality profiles and by the application of gaskets made of two component EPDM synthetic rubber: solid and cellular that guarantees aging resistance during long-lasting exploitation, as well as great thermal insulation. The high energy efficiency of the system enables to obtain large glass surface for more daylight in the room.

#### **Product features**

- large selection of colors from the RAL palette
- the possibility to obtain slender and resistant window and door structures
- very good thermal insulation

# MB-70 HI

The system is used both in individual construction, as well as aluminum facades. The window and door system structure with a thermal break is based on tried and tested, well-developed MB-70 systems. The system is characterized by significantly higher degree of thermal insulation that is the result of special insulation inserts inside the profiles and in the glazing space.

#### **Product features**

- high level of energy efficiency
- modern design
- high functionality and usage comfort
- great variety of colors