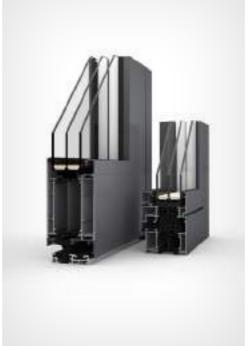

# MB-70 HI

The system is used both in individual construction, as well as aluminum facades. The window and door system structure with a thermal break is based on tried and tested, well-developed MB-70 systems. The system is characterized by significantly higher degree of thermal insulation that is the result of special insulation inserts inside the profiles and in the glazing space.

#### **Product features**

- high level of energy efficiency
- modern design
- high functionality and usage comfort
- great variety of colors