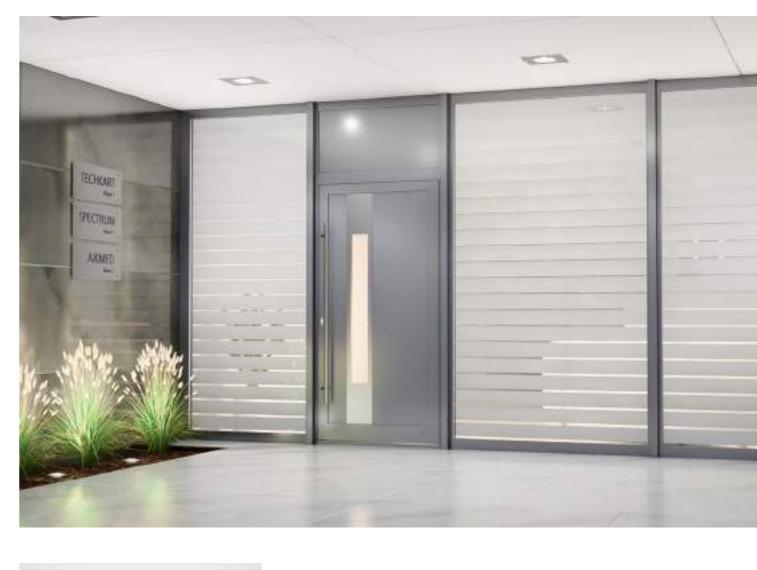

# Windows and doors

The modern Drutex aluminum windows and doors aim to respond to current architectural challenges thanks to the use of innovative technologies, various forms and shapes. The wide range of aluminum systems allows to configure functional and elegant structures, and to combine freely windows with doors, winter gardens or slide systems.

The wide range of applications and rich variety of patterns and colors allow to match the aluminum products to any building style.

Aluminum windows and doors comply with top quality requirements, ensuring great parameters in energy efficiency, durability and structure stability. They constitute a perfect solution for large-size glazing, which ensures more daylight and higher comfort.