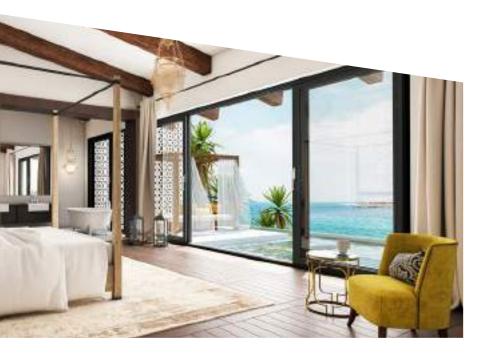

## Modern design

Drutex aluminum windows and doors stand out for elegance and modern design. The wide color range as well as a number of woodwork forms and shapes match any architectural style.

## **Durability and stability**

Aluminum window profiles are characterized by great durability. They can be used to create constructions of considerable sizes, equipped with large glazing, which gives the effect of modern and minimalistic projects.

The wide range of applications and rich variety of patterns and colors allow to match the aluminum products to any building style.

Aluminum windows and doors comply with top quality requirements, ensuring great parameters in energy efficiency, durability and structure stability. They constitute a perfect solution for large-size glazing, which ensures more daylight and higher comfort.