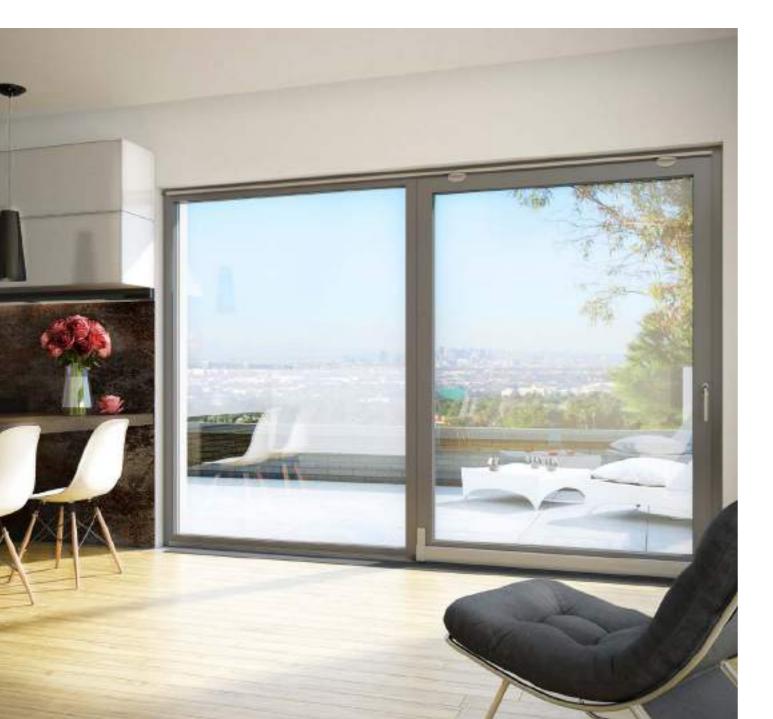

# Windows and doors

The system is a perfect solution for executing elements of architectural external and internal structures that require thermal and acoustic insulation. It features low heat transmittance coefficient thanks to the application of special thermal breaks. Tightness is also ensured by high-quality profiles and by the application of gaskets made of two component EPDM synthetic rubber: solid and cellular that guarantees aging resistance during long-lasting exploitation, as well as great thermal insulation. The high energy efficiency of the system enables to obtain large glass surface for more daylight in the room.

#### **Product features**

- large selection of colors from the RAL palette
- the possibility to obtain slender and resistant window and door structures
- very good thermal insulation

# MB-70 HI

The system is used both in individual construction, as well as aluminum facades. The window and door system structure with a thermal break is based on tried and tested, well-developed MB-70 systems. The system is characterized by significantly higher degree of thermal insulation that is the result of special insulation inserts inside the profiles and in the glazing space.

#### **Product features**

- high level of energy efficiency
- modern design
- high functionality and usage comfort
- great variety of colors