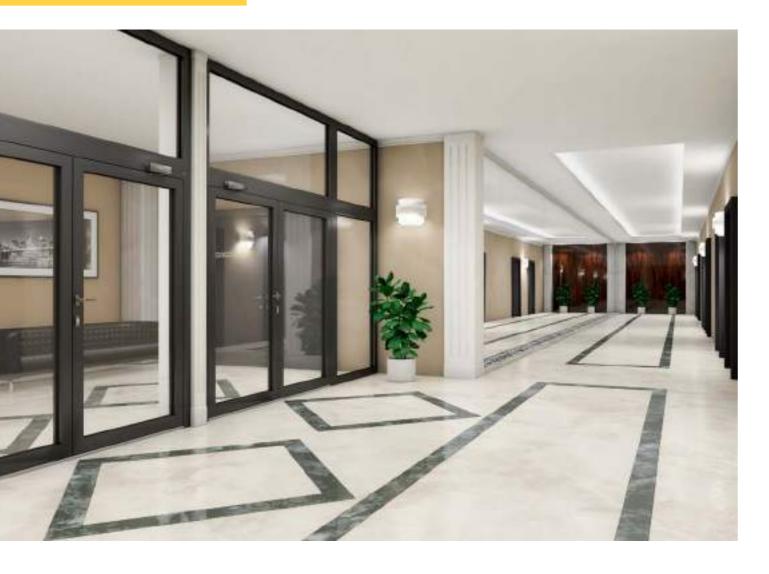

# Windows and doors

The modern Drutex aluminum windows and doors aim to respond to current architectural challenges thanks to the use of innovative technologies, various forms and shapes. The wide range of aluminum systems allows to configure functional and elegant structures, and to combine freely windows with doors, winter gardens or slide systems.

The wide range of applications and rich variety of patterns and colors allow to match the aluminum products to any building style.

Aluminum windows and doors comply with top quality requirements, ensuring great parameters in energy efficiency, durability and structure stability. They constitute a perfect solution for large-size glazing, which ensures more daylight and higher comfort.