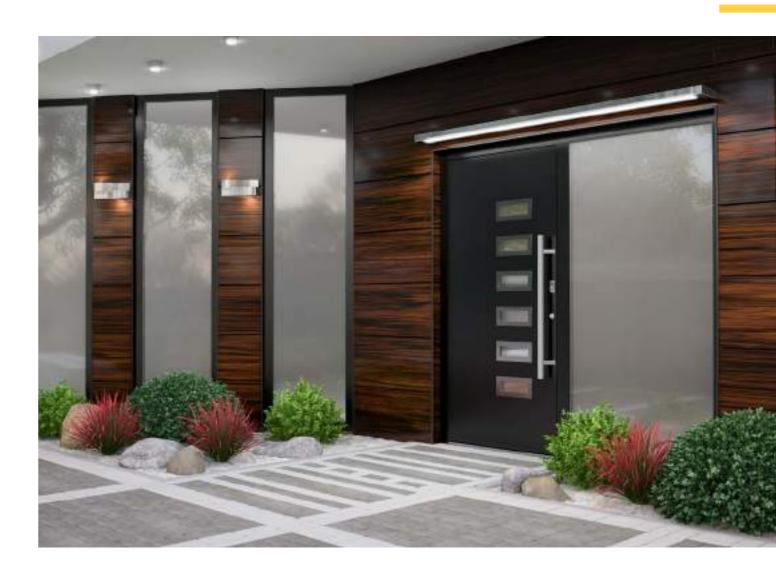

# Windows and doors

The modern Drutex aluminum windows and doors aim to respond to current architectural challenges thanks to the use of innovative technologies, various forms and shapes. The wide range of aluminum systems allows to configure functional and elegant structures, and to combine freely windows with doors, winter gardens or slide systems.

MB-45, MB-70, MB-70 HI, MB-SR50N, MB-SR50N HI, MB-78 EI, MB-77 HS, MB-77 HS HI, MB-86 SI and MB-WG60 systems are top-class aluminum systems for executing elements of architectural external and internal structures e.g. for various types of windows, doors, vestibules, showcases, facades, winter gardens and spatial structures.

The wide range of applications and rich variety of patterns and colors allow to match the aluminum products to any building style.

Aluminum windows and doors comply with top quality requirements, ensuring great parameters in energy efficiency, durability and structure stability. They constitute a perfect solution for large-size glazing, which ensures more daylight and higher comfort.