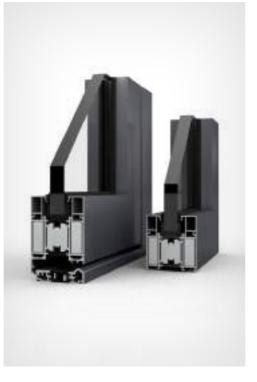

# Windows and doors

Drutex fireproof door is a technically advanced fireproof system that features tightness and fire insulation. The system has the class of fire resistance from EI 15 to EI 60. The durable and solid system structure is guaranteed thanks to the stable aluminum profile, and the low heat transmittance coefficient is obtained by the application of i.a. special profile thermal breaks 34 mm wide.

#### **Product features**

- good parameters of thermal insulation
- high acoustic insulation
- durable and solid systems structure