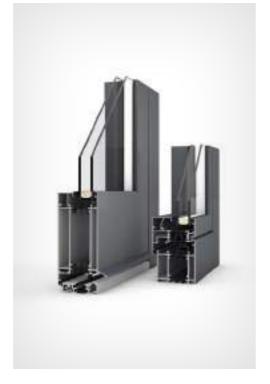

# Windows and doors

The system is a perfect solution for executing elements of architectural external and internal structures that require thermal and acoustic insulation. It features low heat transmittance coefficient thanks to the application of special thermal breaks. Tightness is also ensured by high-quality profiles and by the application of gaskets made of two component EPDM synthetic rubber: solid and cellular that guarantees aging resistance during long-lasting exploitation, as well as great thermal insulation. The high energy efficiency of the system enables to obtain large glass surface for more daylight in the room.

#### **Product features**

- large selection of colors from the RAL palette
- the possibility to obtain slender and resistant window and door structures
- very good thermal insulation

# MB-70 HI

The system is used both in individual construction, as well as aluminum facades. The window and door system structure with a thermal break is based on tried and tested, well-developed MB-70 systems. The system is characterized by significantly higher degree of thermal insulation that is the result of special insulation inserts inside the profiles and in the glazing space.

#### **Product features**

- high level of energy efficiency
- modern design
- high functionality and usage comfort
- great variety of colors