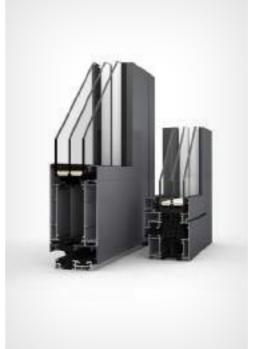

# MB-45 (cold aluminum)

The modern aluminum system is used for executing elements of architectural external and internal structures that do not require thermal insulation. The stable aluminum profile of the system allows to obtain the effect of unique surface of the sash and the frame on the outside after closing the window, which improves its aesthetics. A significant advantage of MB-45 system is the possibility to bend profiles, i.a. frames and casements, which facilitates the execution of various arched structures. The system is compatible with other aluminum structures in Drutex offer and the wide RAL color range allows to obtain any arrangement matching the Client's preferences.

#### **Product features**

- high usage comfort
- minimum need for maintenance
- high resistance and durability of the woodwork
- long system lifetime