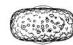

| Descrição / Description / Descripción | Fecho WC com ranhura para moeda, sem indicador /<br>Bathroom snib indicator with coin slot, without color indication /<br>Condeña de baño con fenda para moneda, sin indicador. |  |
|---------------------------------------|---------------------------------------------------------------------------------------------------------------------------------------------------------------------------------|--|
| Versão / Versión / Versión            | 1.0                                                                                                                                                                             |  |
| Data / Date / Data                    | 07.11.2024                                                                                                                                                                      |  |
| Material / Material / Material        | Aço inox / Stainless steel / Acero inox - EN 1.4401 (AISI 316L)                                                                                                                 |  |
| Design                                | Ross Lovegrove                                                                                                                                                                  |  |

Descrição / Description / Descripción

Versão / Version / Versión

Data / Date / Data

Ficha técnica do produto Datasheet / Ficha técnica del produto Data: 07.11.2024 Versão: 1.0

Fecho WC com ranhura para moeda, sem indicador / Bathroom snib indicator with coin slot, without color indication / Condeña de baño con fenda para moneda, sin indicador.