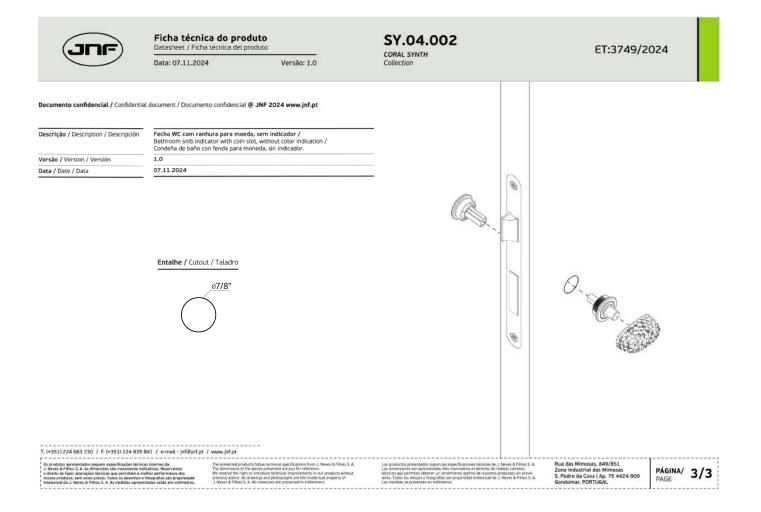

| Descrição / Description / Descripción | Fecho WC com ranhura para moeda, sem indicador /<br>Bathroom snib indicator with coin slot, without color indication /<br>Condeña de baño con fenda para moneda, sin indicador. |  |
|---------------------------------------|---------------------------------------------------------------------------------------------------------------------------------------------------------------------------------|--|
| Versão / Versión / Versión            | 1.0                                                                                                                                                                             |  |
| Data / Date / Data                    | 07.11.2024                                                                                                                                                                      |  |
| Material / Material / Material        | Aço inox / Stainless steel / Acero inox - EN 1.4401 (AISI 316L)                                                                                                                 |  |
| Design                                | Ross Lovegrove                                                                                                                                                                  |  |

Descrição / Description / Descripción

Versão / Version / Versión

Data / Date / Data

Ficha técnica do produto Datasheet / Ficha técnica del produto Data: 07.11.2024 Versão: 1.0

Fecho WC com ranhura para moeda, sem indicador / Bathroom snib indicator with coin slot, without color indication / Condeña de baño con fenda para moneda, sin indicador.