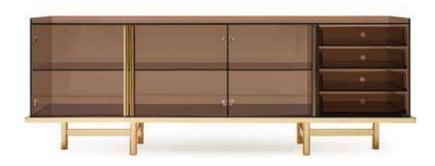

# Clarity | Sideboard

The Clarity Sideboard is completely see-through, in glass. Its presence is serene, as if filtering and cleansing the ambient and the objects it can contain. The Clarity does not hide. It is transparent. It celebrates our totems, displaying and sheltering them. Handcrafted in glass, and featuring three glass doors and four glass drawers, the Clarity is a structural wonder, laid upon a metal foundation. As in Nature, there is awe in what is seen and not seen.

## **MATERIALS & FINISHES**

**Body:** Glass in Bronze finishing. **Metal details:** Polished Brass