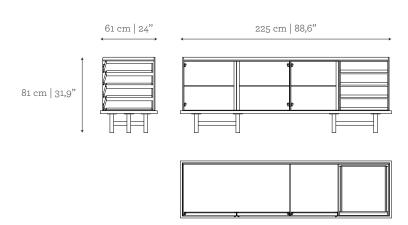

, and featuring three glass doors and four glass drawers, the Clarity is a structural wonder, laid upon a metal foundation. As in Nature, there is awe in what is seen and not seen.

#### AS PICTURED

## **MATERIALS & FINISHES**

**Body:** Glass in Bronze finishing. **Metal details:** Polished Brass

# DIMENSIONS

W: 225 cm | 88,6" D: 61 cm | 24" H: 81 cm | 31,9"

#### CUSTOM/BESPOKE

This product is not suitable for customization.

#### ENVIRONMENT

This product is made for living areas in interior spaces only. This product is not specified for bathrooms, spa's or humid environments. Not suitable for exteriors.

# VOLUME WEIGHT

 $1,11 \text{ m}^3 \mid 39,20 \text{ ft}^3$   $239 \text{ kg} \mid 526,9 \text{ lbs}$ 

Packed (in wooden case)

1,83 m $^3$  | 64,63 ft $^3$  398 kg | 877,4 lbs





PRODUCT OPTIONS

Clarity | Sideboard

# MATERIALS & FINISHES

**Body:** Glass in Clear, Bronze or Smokey finishing. **Metal details:** Brass, Nickel or Copper plate in Polished, Brushed or Antique finishing.

## Body:



### Metal details: