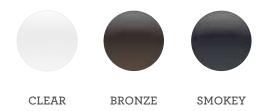

# MATERIALS & FINISHES

**Body:** Glass in Clear, Bronze or Smokey finishing. **Metal details:** Brass, Nickel or Copper plate in Polished, Brushed or Antique finishing.

## Body: