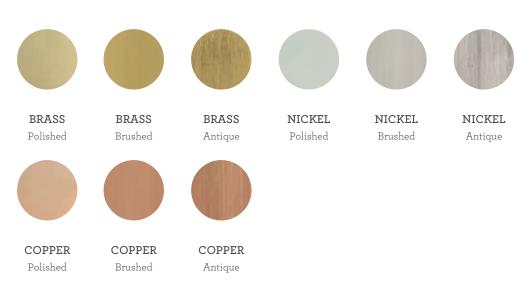

# MATERIALS & FINISHES

**Body:** Glass in Clear, Bronze or Smokey finishing. **Metal details:** Brass, Nickel or Copper plate in Polished, Brushed or Antique finishing.

### Metal details: