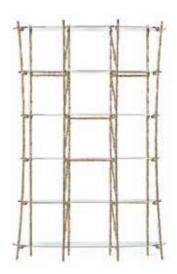

# Flora | Bookcase

A monument to artisanal wisdom, the Flora Bookcase stands as a graceful memento of branches springing from a quiet river bank. Designed to be filled with ideas, it's structure is made of tree branches molded in cast brass, with glass shelves that give it a profound sense of lightness.

#### DIMENSIONS

W: 145 cm | 57,1" D: 50 cm | 19,7" H: 220 cm | 86,6"

145 cm | 57,1"