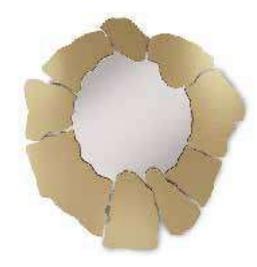

### Islet | Metal Mirror

The Islet Mirror draws inspiration from small uninhabited islands, that remain in their primal state, only exposed to the elements. The Islet Mirror has a delicate composition of elements in succession, in a dialogue of marble, metal and lacquer, and shapes that surrounds the subject, reflected within. The Islet creates a tranquil dynamic for living spaces.

#### **MATERIALS & FINISHES**

Frame: Brushed Brass Metal Structure: Polished Nickel Mirror: Clear finishing