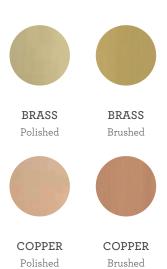

#### Frame:

A: Carrara, Negro Marquina, Estremoz, Estremoz Rose, Guatemala Green or Rosso Lepanto marble in polished or honed finishing; or Romano Travertine in natural finishing.

- B: Brass, Nickel or Copper plate in polished, brushed or antique finishing.
- C: Lacquered in all RAL colours in matt or gloss finishing.

#### Frame:

Ā

Polished

or Honed

BRASS

Polished

COPPER

Polished

Polished

or Honed

NICKEL Brushed

NICKEL

Antique

BRASS

Brushed

COPPER