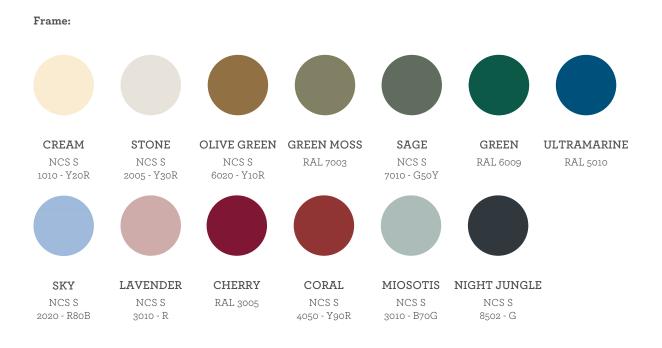

#### Frame:

A: Carrara, Negro Marquina, Estremoz, Estremoz Rose, Guatemala Green or Rosso Lepanto marble in polished or honed finishing; or Romano Travertine in natural finishing.

- B: Brass, Nickel or Copper plate in polished, brushed or antique finishing.
- C: Lacquered in all RAL colours in matt or gloss finishing.

#### Frame:

Ā

Polished

or Honed

BRASS

Polished

COPPER

Polished

В

CARRARA NEGRO MARQUINA Polished or Honed

ESTREMOZ ROSE

ROMANO TRAVERTINE Natural

ESTREMOZ

Polished or Honed

BRASS

Antique

COPPER

Antique

Polished or Honed

NICKEL

Polished

GREEN **GUATEMALA** Polished or Honed

ROSSO

LEPANTO

Polished

or Honed

NICKEL Brushed

NICKEL

Antique

BRASS

Brushed

COPPER

Brushed