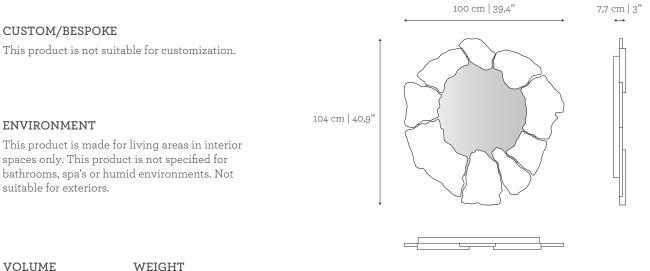

#### DIMENSIONS

W: 100 cm | 39,4" D: 7,7 cm | 3" H: 104 cm | 40,9"

#### DIMENSIONS

W: 100 cm | 39,4" D: 7,7 cm | 3" H: 104 cm | 40,9"

0,12 m<sup>3</sup> | 4,24 ft<sup>3</sup>