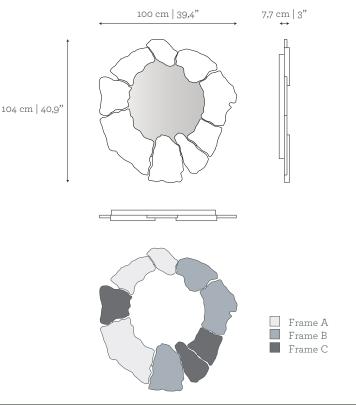

#### DIMENSIONS

W: 100 cm | 39,4" D: 7,7 cm | 3" H: 104 cm | 40,9"

#### DIMENSIONS

W: 100 cm | 39,4" D: 7,7 cm | 3" H: 104 cm | 40,9"

0,12 m<sup>3</sup> | 4,24 ft<sup>3</sup>