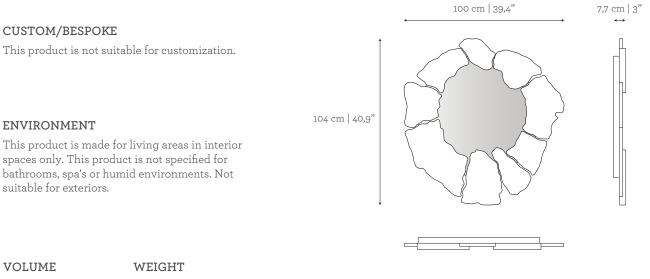

#### DIMENSIONS

W: 100 cm | 39,4" D: 7,7 cm | 3" H: 104 cm | 40,9"

#### DIMENSIONS

W: 100 cm | 39,4" D: 7,7 cm | 3" H: 104 cm | 40,9"

0,12 m<sup>3</sup> | 4,24 ft<sup>3</sup>