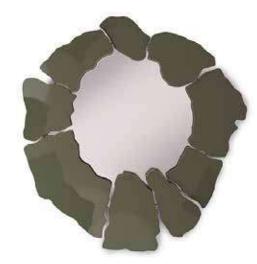

## *Islet* | Mirror

The Islet Mirror draws inspiration from small uninhabited islands, that remain in their primal state, only exposed to the elements. The Islet Mirror has a delicate composition of elements in succession, in a dialogue of marble, metal and lacquer, and shapes that surrounds the subject, reflected within. The Islet creates a tranquil dynamic for living spaces.

### Islet | Marble Mirror

The Islet Mirror draws inspiration from small uninhabited islands, that remain in their primal state, only exposed to the elements. The Islet Mirror has a delicate composition of elements in succession, in a dialogue of marble, metal and lacquer, and shapes that surrounds the subject, reflected within. The Islet creates a tranquil dynamic for living spaces.

### Islet | Metal Mirror

The Islet Mirror draws inspiration from small uninhabited islands, that remain in their primal state, only exposed to the elements. The Islet Mirror has a delicate composition of elements in succession, in a dialogue of marble, metal and lacquer, and shapes that surrounds the subject, reflected within. The Islet creates a tranquil dynamic for living spaces.

## *Islet* | Lacquered Mirror

The Islet Mirror draws inspiration from small uninhabited islands, that remain in their primal state, only exposed to the elements. The Islet Mirror has a delicate composition of elements in succession, in a dialogue of marble, metal and lacquer, and shapes that surrounds the subject, reflected within. The Islet creates a tranquil dynamic for living spaces.