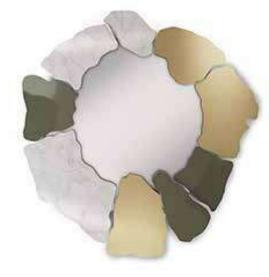

## *Islet* | Mirror

The Islet Mirror draws inspiration from small uninhabited islands, that remain in their primal state, only exposed to the elements. The Islet Mirror has a delicate composition of elements in succession, in a dialogue of marble, metal and lacquer, and shapes that surrounds the subject, reflected within. The Islet creates a tranquil dynamic for living spaces.

#### AS PICTURED

#### Frame:

A: Carrara polished B: Brushed Brass C: Lacquered in Sage in matt finishing Metal Structure: Polished Nickel Mirror: Clear finishing