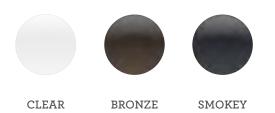

Metal Structure: Nickel plate in polished finishing.

Mirror: Clear, Bronze or Smokey finishing.

Mirror: Clear, Bronze or Smokey finishing.

#### Mirror:

SMOKEY

CLEAR

BRONZE

#### MATERIALS & FINISHES

Frame: Brass, Nickel or Copper plate in polished, brushed or antique finishing.Metal Structure: Nickel plate in polished finishing.Mirror: Clear, Bronze or Smokey finishing.

#### MATERIALS & FINISHES

Frame: Lacquered in all RAL colours in matt or gloss finishing.Metal Structure: Nickel plate in polished finishing.Mirror: Clear, Bronze or Smokey finishing.