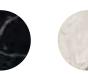

Metal Structure: Nickel plate in polished finishing.

Mirror: Clear, Bronze or Smokey finishing.

#### Mirror:

Mirror: Clear, Bronze or Smokey finishing.

#### Mirror:

SMOKEY

CLEAR

BRONZE

#### MATERIALS & FINISHES

Frame: Brass, Nickel or Copper plate in polished, brushed or antique finishing.Metal Structure: Nickel plate in polished finishing.Mirror: Clear, Bronze or Smokey finishing.

#### MATERIALS & FINISHES

Frame: Lacquered in all RAL colours in matt or gloss finishing.Metal Structure: Nickel plate in polished finishing.Mirror: Clear, Bronze or Smokey finishing.