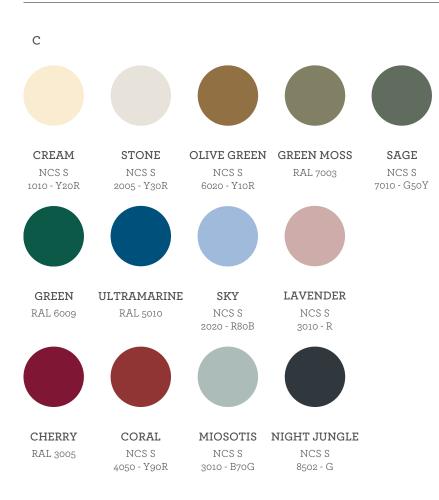

#### Frame:

A: Carrara, Negro Marquina, Estremoz, Estremoz Rose, Guatemala Green or Rosso Lepanto marble in polished or honed finishing; or Romano Travertine in natural finishing.

- B: Brass, Nickel or Copper plate in polished, brushed or antique finishing.
- C: Lacquered in all RAL colours in matt or gloss finishing.

Metal Structure: Nickel plate in polished finishing.

Mirror: Clear, Bronze or Smokey finishing.

#### Frame:

Ā

Polished

or Honed

BRASS

Polished

COPPER

Polished

В

CARRARA NEGRO MARQUINA Polished or Honed

ESTREMOZ ROSE

ROMANO TRAVERTINE Natural

ESTREMOZ

Polished or Honed

BRASS

Antique

COPPER

Antique

Polished or Honed

NICKEL

Polished

GREEN **GUATEMALA** Polished or Honed

ROSSO

LEPANTO

Polished

or Honed

NICKEL Brushed

NICKEL

Antique

BRASS

Brushed

COPPER

Brushed