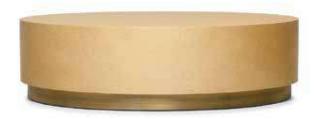

## **Perdiz** | Coffee Table

While seemingly monolithic, the Perdiz is filled with quiet details, combining sumptuous veneers and a minimalistic footer. This piece embodies one of Nature's paramount attributes - simplicity.

## **MATERIALS & FINISHES**

Body: Bird eye veneer with gloss finishing. Footer: Antique Brass.

## DIMENSIONS

W: 140 cm | 55,1" D: 90 cm | 35,4" H: 40 cm | 15,7"