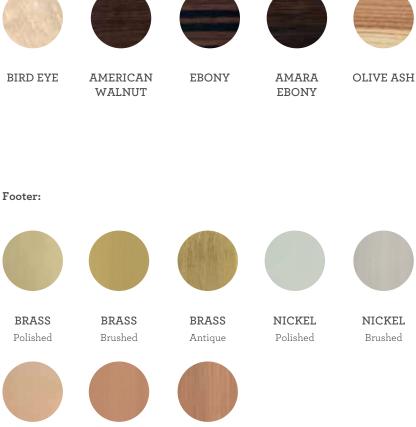

## MATERIALS & FINISHES

Body: Bird Eye, American Walnut, Ebony, Amara Ebony or Olive Ash wood veneer with matt or gloss finishing.

Footer: Brass, Nickel or Copper plate in polished, brushed or antique finishing.

Body:

COPPER Polished

COPPER Brushed

COPPER Antique

NICKEL Brushed

NICKEL Antique