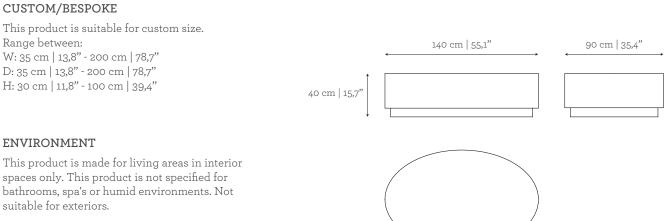

## **Perdiz** | Coffee Table

While seemingly monolithic, the Perdiz is filled with quiet details, combining sumptuous veneers and a minimalistic footer. This piece embodies one of Nature's paramount attributes - simplicity.

## AS PICTURED

## **MATERIALS & FINISHES**

Body: Bird eye veneer with gloss finishing. Footer: Antique Brass.

## DIMENSIONS

W: 140 cm | 55,1" D: 90 cm | 35,4" H: 40 cm | 15,7"



## VOLUME

## WEIGHT

0,50 m³ | 17,66 ft³

46 kg | 101,4 lbs

## Packed (in wooden case)

0,93 m³ | 32,84 ft³

136 kg | 299,8 lbs



# GINGER & JAGGER

## PRODUCT OPTIONS

Perdiz | Coffee Table

## MATERIALS & FINISHES

Body: Bird Eye, American Walnut, Ebony, Amara Ebony or Olive Ash wood veneer with matt or gloss finishing.

Footer: Brass, Nickel or Copper plate in polished, brushed or antique finishing.

Body:



COPPER Polished

COPPER Brushed

COPPER Antique

NICKEL Brushed

NICKEL Antique