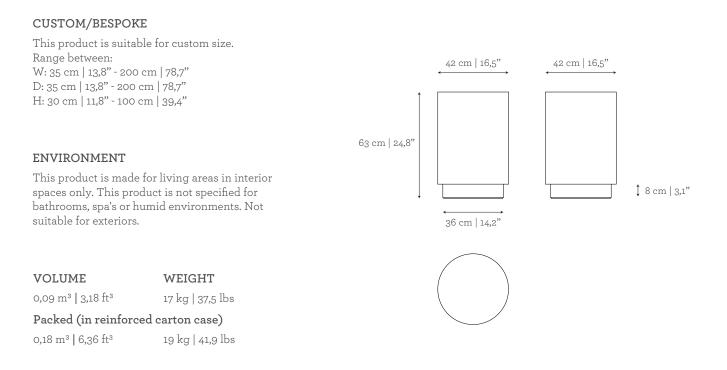

#### DIMENSIONS

Ø: 42 cm | 16,5" H: 63 cm | 24,8"

DIMENSIONS

Ø: 35 cm | 13,8"

H: 100 cm | 39,4"

## CUSTOM/BESPOKE

This product is suitable for custom size. Range between: W: 35 cm | 13,8" - 200 cm | 78,7" D: 35 cm | 13,8" - 200 cm | 78,7" H: 30 cm | 11,8" - 100 cm | 39,4"

#### ENVIRONMENT

VOLUME

0,10 m³ | 3,53 ft³

This product is made for living areas in interior spaces only. This product is not specified for bathrooms, spa's or humid environments. Not suitable for exteriors.

100 cm | 39,4"

Packed (in reinforced carton case)0,19 m³ | 6,71 ft³20 kg | 44,1 lbs

WEIGHT

16 kg | 35,3 lbs

www.gingerandjagger.com | info@gingerandjagger.com