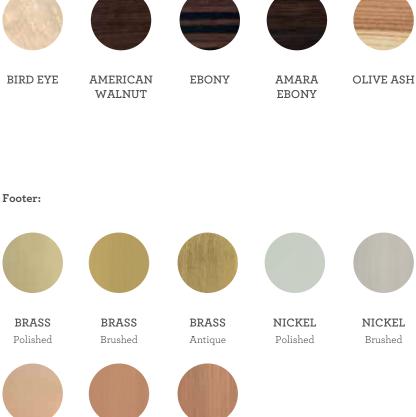

### MATERIALS & FINISHES

Body: Bird Eye, American Walnut, Ebony, Amara Ebony or Olive Ash wood veneer with matt or gloss finishing.

Footer: Brass, Nickel or Copper plate in polished, brushed or antique finishing.

Body:

COPPER Brushed

COPPER

Polished

COPPER Antique

NICKEL Brushed

NICKEL Antique

# MATERIALS & FINISHES

**Body:** Bird Eye, American Walnut, Ebony, Amara Ebony or Olive Ash wood veneer with matt or gloss finishing.

**Footer:** Brass, Nickel or Copper plate in polished, brushed or antique finishing.

Body:

NICKEL

Antique