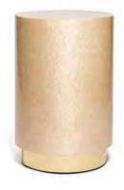

# **Perdiz** | Side Table

While seemingly monolithic, the Perdiz is filled with quiet details, combining sumptuous veneers and a minimalistic footer. This piece embodies one of Nature's paramount attributes – simplicity.

#### AS PICTURED

## MATERIALS & FINISHES

**Body:** Bird eye veneer with gloss finishing. **Footer:** Polished Brass.

#### DIMENSIONS

Ø: 42 cm | 16,5" H: 63 cm | 24,8"