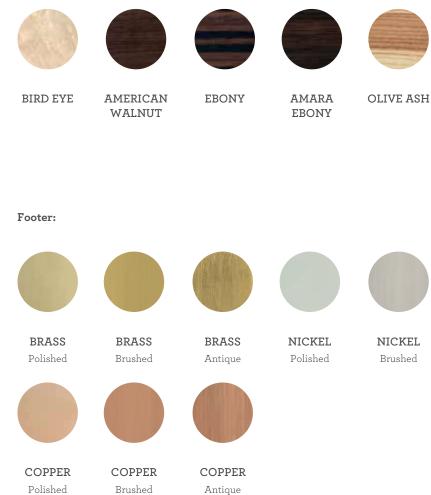

### MATERIALS & FINISHES

Body: Bird Eye, American Walnut, Ebony, Amara Ebony or Olive Ash wood veneer with matt or gloss finishing.

Footer: Brass, Nickel or Copper plate in polished, brushed or antique finishing.

# MATERIALS & FINISHES

**Body:** Bird Eye, American Walnut, Ebony, Amara Ebony or Olive Ash wood veneer with matt or gloss finishing.

**Footer:** Brass, Nickel or Copper plate in polished, brushed or antique finishing.