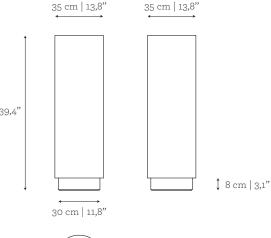

DIMENSIONS

Ø: 35 cm | 13,8"

H: 100 cm | 39,4"

## CUSTOM/BESPOKE

This product is suitable for custom size. Range between: W: 35 cm | 13,8" - 200 cm | 78,7" D: 35 cm | 13,8" - 200 cm | 78,7" H: 30 cm | 11,8" - 100 cm | 39,4"

100 cm | 39,4"

Packed (in reinforced carton case)0,19 m³ | 6,71 ft³20 kg | 44,1 lbs

WEIGHT

16 kg | 35,3 lbs

www.gingerandjagger.com | info@gingerandjagger.com