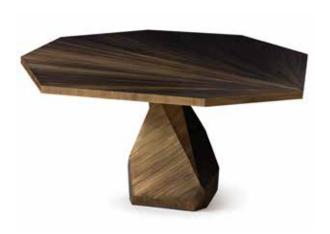

# *Rock* | 140 Brass Dining table

Encapsulating the commanding presence of Nature, the Rock Dining Table is a bold design statement. Handcrafted in brass, the Rock is a soothing yet unmistakable presence.

The likeness of its faceted geometry can be found in Nature in raw form.

## AS PICTURED

Brass with Antique finishing.