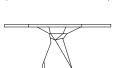

## DIMENSIONS

Ø: 140 cm | 55,1" H: 74 cm | 29,1"

140 cm | 55,1"

140 cm | 55,1"

74 cm | 29,1"

VOLUME

WEIGHT

1,45 m $^3$  | 51,2 ft $^3$ 