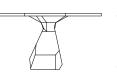

# *Rock* | 140 Brass Dining table

Encapsulating the commanding presence of Nature, the Rock Dining Table is a bold design statement. Handcrafted in brass, the Rock is a soothing yet unmistakable presence.

The likeness of its faceted geometry can be found in Nature in raw form.

## DIMENSIONS

Ø: 140 cm | 55,1" H: 74 cm | 29,1"

140 cm | 55,1"

140 cm | 55,1"

74 cm | 29,1"

VOLUME

WEIGHT

1,45 m $^3$  | 51,2 ft $^3$ 