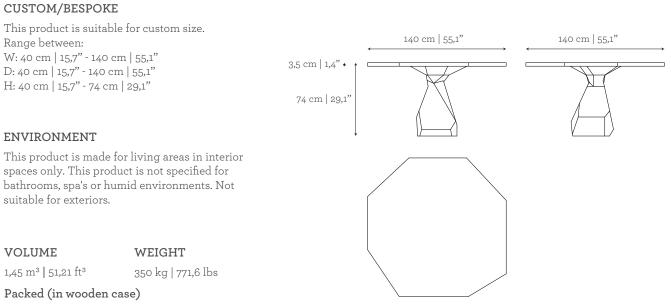

#### DIMENSIONS

W: 140 cm | 55,1" D: 140 cm | 55,1" H: 74 cm | 29,1"

2,46 m<sup>3</sup> | 86,87 ft<sup>3</sup>

500 kg | 1102,3 lbs

#### PRODUCT OPTIONS

Rock | 140 Dining Table