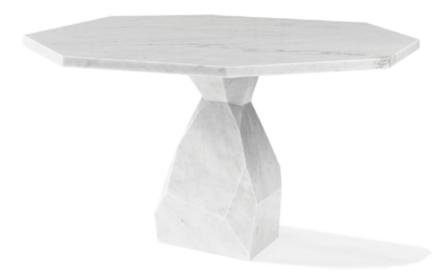

### *Rock* | 140 Dining Table

Encapsulating the commanding presence of Nature, the Rock Dining Table is a bold design statement. Made from a single block of marble, the Rock is a soothing yet unmistakable presence. The likeness of its faceted geometry can be found in Nature in raw form.

#### **MATERIALS & FINISHES**

Top and base assembled: Carrara marble in polished finishing.

#### DIMENSIONS

W: 140 cm | 55,1" D: 140 cm | 55,1" H: 74 cm | 29,1"

2,46 m<sup>3</sup> | 86,87 ft<sup>3</sup>

500 kg | 1102,3 lbs